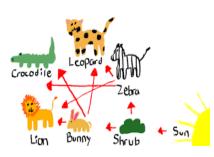

#### Crocodile Leopard Zebra Lion Bunny Shrub

# SURVIVAL IN THE SAVANNAH!

WAR RULES! Use the cards and each person needs to build the Savannah food web. Discuss and answer the question cards before you begin the game.

- 1. After all members have answered the questions put the picture cards back in one pile, mix them up, and pass out cards one by one to each player until all cards are gone.
- 2. Do not look at your cards. Put them all in one pile face down.
- 3. Each member turns his or her top card over. The person with the card that is the highest in the food web wins that round of competition and keeps all the cards from the other members. You can also use the numbers on the card to determine value.
- 4. If two or more players pull the highest card, then both players say "competition"!
- 5. Continue playing cards until one player has the highest card.
- 6. The winner gets to keep all the cards and place them at the bottom of his or her pile.
- 7. Continue play until one player has all the cards and becomes the king or queen of the savannah.

| What is the<br>source of<br>energy for this<br>food web?                                                           | What are the<br>producers in<br>this food web?                                                                   | What are the<br>consumers in<br>this food web?                              | Identify one<br>interaction<br>between two<br>living<br>organisms.                                                        | Are producers<br>living or<br>nonliving<br>organisms?<br>Explain your<br>answer. | Go around the<br>group one by<br>one, take turns<br>and explain<br>what would<br>happen each<br>organism is<br>removed from<br>the food web. | Name all the<br>organisms that<br>would be<br>affected if<br>humans began<br>hunting and<br>killing all of the<br>zebras. |
|--------------------------------------------------------------------------------------------------------------------|------------------------------------------------------------------------------------------------------------------|-----------------------------------------------------------------------------|---------------------------------------------------------------------------------------------------------------------------|----------------------------------------------------------------------------------|----------------------------------------------------------------------------------------------------------------------------------------------|---------------------------------------------------------------------------------------------------------------------------|
| What would<br>happen if<br>humans<br>decided to<br>build a highway<br>that destroyed<br>all the elephant<br>grass? | The<br>grasshoppers<br>have somehow<br>overpopulated<br>the savannah;<br>explain what<br>the effects will<br>be. | Explain the flow<br>of energy from<br>the elephant<br>grass to the<br>lion. | A food web is<br>made of a<br>series of food<br>chains. How<br>many food<br>chains can you<br>make from this<br>food web? | Find three<br>carnivores and<br>explain how<br>you know they<br>are carnivores.  | Find two<br>herbivores and<br>explain how<br>you know they<br>are herbivores.                                                                | Explain what<br>would happen<br>if the lions<br>killed the<br>hyenas,<br>leopards, and<br>baboons.                        |