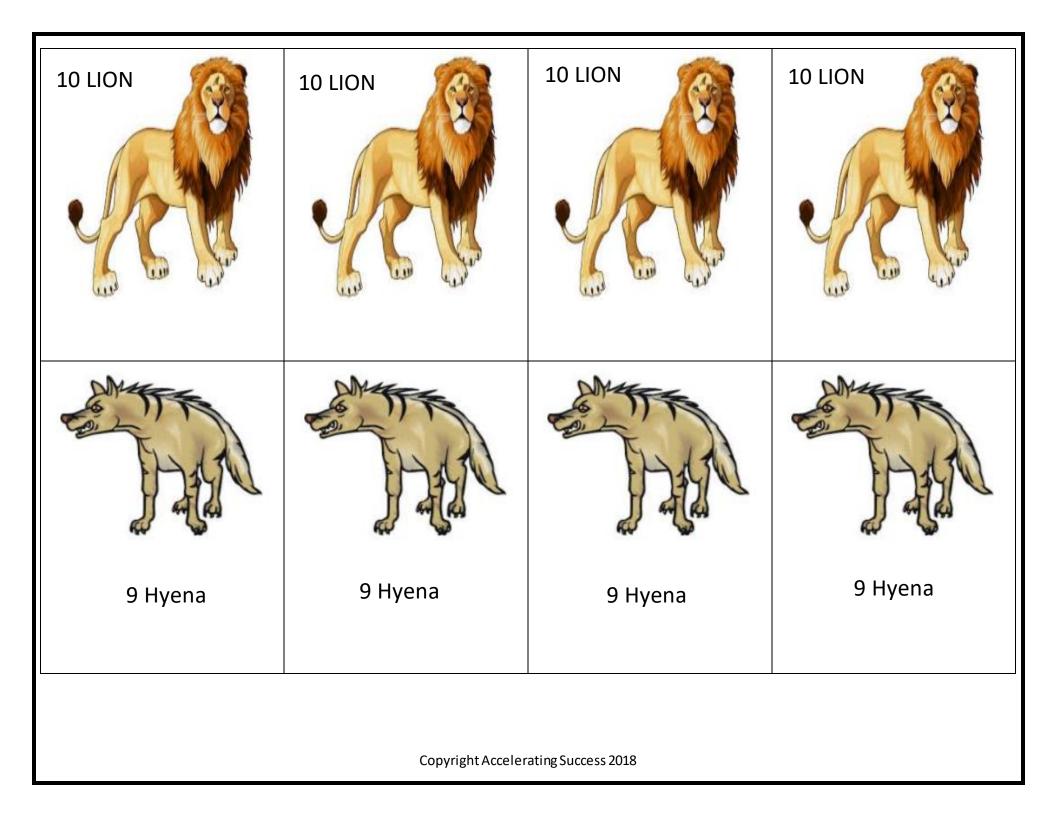

# SURVIVAL IN THE SAVANNAH!

WAR RULES! Use the cards and each person needs to build the Savannah food web. Discuss and answer the question cards before you begin the game.

- 1. After all members have answered the questions put the picture cards back in one pile, mix them up, and pass out cards one by one to each player until all cards are gone.
- 2. Do not look at your cards. Put them all in one pile face down.
- 3. Each member turns his or her top card over. The person with the card that is the highest in the food web wins that round of competition and keeps all the cards from the other members. You can also use the numbers on the card to determine value.
- 4. If two or more players pull the highest card, then both players say "competition"!
- 5. Continue playing cards until one player has the highest card.
- 6. The winner gets to keep all the cards and place them at the bottom of his or her pile.
- 7. Continue play until one player has all the cards and becomes the king or queen of the savannah.