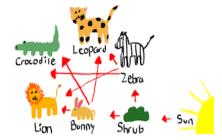

# Crocodile Zebra

Shrub

# Crocodile Lion Bunny Shrub Sun

#### Crocodile Leopard Zebra Lion Bunny Shrub