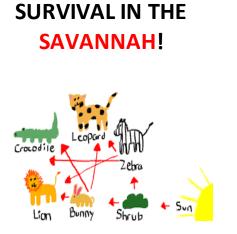

# Crocodile Zebra

Shrub

# Crocodile Lion Bunny Shrub Sun

#### Crocodile Leopard Zebra Lion Bunny Shrub