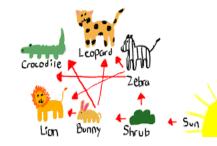

# Crocodile Zebra

Shrub

# Crocodile Lion Bunny Shrub Sun

#### Crocodile Leopard Zebra Lion Bunny Shrub