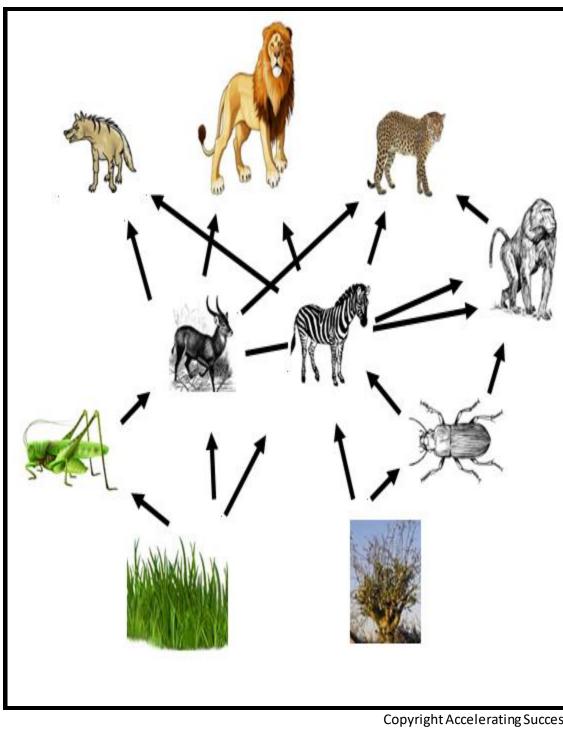

| What is the<br>source of<br>energy for this<br>food web?                                                           | What are the<br>producers in<br>this food web?                                                                   | What are the<br>consumers in<br>this food web?                              | Identify one<br>interaction<br>between two<br>living<br>organisms.                                                        | Are producers<br>living or<br>nonliving<br>organisms?<br>Explain your<br>answer. | Go around the<br>group one by<br>one, take turns<br>and explain<br>what would<br>happen each<br>organism is<br>removed from<br>the food web. | Name all the<br>organisms that<br>would be<br>affected if<br>humans began<br>hunting and<br>killing all of the<br>zebras. |
|--------------------------------------------------------------------------------------------------------------------|------------------------------------------------------------------------------------------------------------------|-----------------------------------------------------------------------------|---------------------------------------------------------------------------------------------------------------------------|----------------------------------------------------------------------------------|----------------------------------------------------------------------------------------------------------------------------------------------|---------------------------------------------------------------------------------------------------------------------------|
| What would<br>happen if<br>humans<br>decided to<br>build a highway<br>that destroyed<br>all the elephant<br>grass? | The<br>grasshoppers<br>have somehow<br>overpopulated<br>the savannah;<br>explain what<br>the effects will<br>be. | Explain the flow<br>of energy from<br>the elephant<br>grass to the<br>lion. | A food web is<br>made of a<br>series of food<br>chains. How<br>many food<br>chains can you<br>make from this<br>food web? | Find three<br>carnivores and<br>explain how<br>you know they<br>are carnivores.  | Find two<br>herbivores and<br>explain how<br>you know they<br>are herbivores.                                                                | Explain what<br>would happen<br>if the lions<br>killed the<br>hyenas,<br>leopards, and<br>baboons.                        |