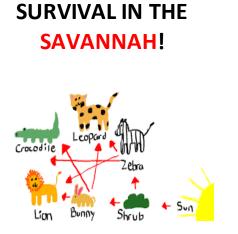

# SURVIVAL IN THE SAVANNAH!

#### Crocodile Leopard Zebra Lion Bunny Shrub

| What is the<br>source of<br>energy for this<br>food web?                                                           | What are the<br>producers in<br>this food web?                                                                   | What are the<br>consumers in<br>this food web?                              | Identify one<br>interaction<br>between two<br>living<br>organisms.                                                        | Are producers<br>living or<br>nonliving<br>organisms?<br>Explain your<br>answer. | Go around the<br>group one by<br>one, take turns<br>and explain<br>what would<br>happen each<br>organism is<br>removed from<br>the food web. | Name all the<br>organisms that<br>would be<br>affected if<br>humans began<br>hunting and<br>killing all of the<br>zebras. |
|--------------------------------------------------------------------------------------------------------------------|------------------------------------------------------------------------------------------------------------------|-----------------------------------------------------------------------------|---------------------------------------------------------------------------------------------------------------------------|----------------------------------------------------------------------------------|----------------------------------------------------------------------------------------------------------------------------------------------|---------------------------------------------------------------------------------------------------------------------------|
| What would<br>happen if<br>humans<br>decided to<br>build a highway<br>that destroyed<br>all the elephant<br>grass? | The<br>grasshoppers<br>have somehow<br>overpopulated<br>the savannah;<br>explain what<br>the effects will<br>be. | Explain the flow<br>of energy from<br>the elephant<br>grass to the<br>lion. | A food web is<br>made of a<br>series of food<br>chains. How<br>many food<br>chains can you<br>make from this<br>food web? | Find three<br>carnivores and<br>explain how<br>you know they<br>are carnivores.  | Find two<br>herbivores and<br>explain how<br>you know they<br>are herbivores.                                                                | Explain what<br>would happen<br>if the lions<br>killed the<br>hyenas,<br>leopards, and<br>baboons.                        |