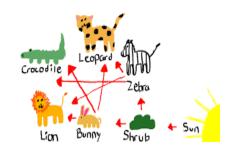

# SURVIVAL IN THE SAVANNAH!

Bunny

Lion

# Crocodile Zebra

Shrub

#### SURVIVAL IN THE SAVANNAH!

Crocodile Lion Bunny Shrub + Sun

# Crocodile Lion Bunny Shrub Sun

#### Crocodile Leopard Zebra Lion Bunny Shrub