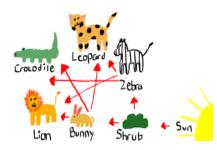

# Crocodile Zebra

Shrub

# Crocodile Lion Bunny Shrub Sun

#### Crocodile Leopard Zebra Lion Bunny Shrub