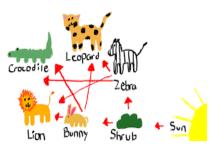

#### Crocodile Leopard Zebra Lion Bunny Shrub

| What is the<br>source of<br>energy for this<br>food web?                                                           | What are the<br>producers in<br>this food web?                                                                   | What are the<br>consumers in<br>this food web?                              | Identify one<br>interaction<br>between two<br>living<br>organisms.                                                        | Are producers<br>living or<br>nonliving<br>organisms?<br>Explain your<br>answer. | Go around the<br>group one by<br>one, take turns<br>and explain<br>what would<br>happen each<br>organism is<br>removed from<br>the food web. | Name all the<br>organisms that<br>would be<br>affected if<br>humans began<br>hunting and<br>killing all of the<br>zebras. |
|--------------------------------------------------------------------------------------------------------------------|------------------------------------------------------------------------------------------------------------------|-----------------------------------------------------------------------------|---------------------------------------------------------------------------------------------------------------------------|----------------------------------------------------------------------------------|----------------------------------------------------------------------------------------------------------------------------------------------|---------------------------------------------------------------------------------------------------------------------------|
| What would<br>happen if<br>humans<br>decided to<br>build a highway<br>that destroyed<br>all the elephant<br>grass? | The<br>grasshoppers<br>have somehow<br>overpopulated<br>the savannah;<br>explain what<br>the effects will<br>be. | Explain the flow<br>of energy from<br>the elephant<br>grass to the<br>lion. | A food web is<br>made of a<br>series of food<br>chains. How<br>many food<br>chains can you<br>make from this<br>food web? | Find three<br>carnivores and<br>explain how<br>you know they<br>are carnivores.  | Find two<br>herbivores and<br>explain how<br>you know they<br>are herbivores.                                                                | Explain what<br>would happen<br>if the lions<br>killed the<br>hyenas,<br>leopards, and<br>baboons.                        |