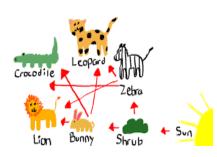

# Crocodile Zebra

Shrub

# Crocodile Lion Bunny Shrub Sun

#### Crocodile Leopard Zebra Lion Bunny Shrub