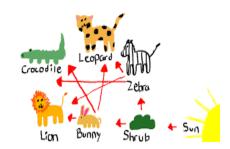

#### Crocodile Leopard Zebra Lion Bunny Shrub

# SURVIVAL IN THE SAVANNAH!

WAR RULES! Use the cards and each person needs to build the Savannah food web. Discuss and answer the question cards before you begin the game.

- 1. After all members have answered the questions put the picture cards back in one pile, mix them up, and pass out cards one by one to each player until all cards are gone.
- 2. Do not look at your cards. Put them all in one pile face down.
- 3. Each member turns his or her top card over. The person with the card that is the highest in the food web wins that round of competition and keeps all the cards from the other members. You can also use the numbers on the card to determine value.
- 4. If two or more players pull the highest card, then both players say "competition"!
- 5. Continue playing cards until one player has the highest card.
- 6. The winner gets to keep all the cards and place them at the bottom of his or her pile.
- 7. Continue play until one player has all the cards and becomes the king or queen of the savannah.

| What is the<br>source of<br>energy for this<br>food web?                                                           | What are the<br>producers in<br>this food web?                                                                   | What are the<br>consumers in<br>this food web?                              | Identify one<br>interaction<br>between two<br>living<br>organisms.                                                        | Are producers<br>living or<br>nonliving<br>organisms?<br>Explain your<br>answer. | Go around the<br>group one by<br>one, take turns<br>and explain<br>what would<br>happen each<br>organism is<br>removed from<br>the food web. | Name all the<br>organisms that<br>would be<br>affected if<br>humans began<br>hunting and<br>killing all of the<br>zebras. |
|--------------------------------------------------------------------------------------------------------------------|------------------------------------------------------------------------------------------------------------------|-----------------------------------------------------------------------------|---------------------------------------------------------------------------------------------------------------------------|----------------------------------------------------------------------------------|----------------------------------------------------------------------------------------------------------------------------------------------|---------------------------------------------------------------------------------------------------------------------------|
| What would<br>happen if<br>humans<br>decided to<br>build a highway<br>that destroyed<br>all the elephant<br>grass? | The<br>grasshoppers<br>have somehow<br>overpopulated<br>the savannah;<br>explain what<br>the effects will<br>be. | Explain the flow<br>of energy from<br>the elephant<br>grass to the<br>lion. | A food web is<br>made of a<br>series of food<br>chains. How<br>many food<br>chains can you<br>make from this<br>food web? | Find three<br>carnivores and<br>explain how<br>you know they<br>are carnivores.  | Find two<br>herbivores and<br>explain how<br>you know they<br>are herbivores.                                                                | Explain what<br>would happen<br>if the lions<br>killed the<br>hyenas,<br>leopards, and<br>baboons.                        |