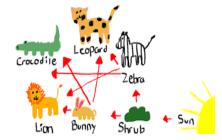

# SURVIVAL IN THE SAVANNAH!

Bunny

Lion

# Crocodile Zebra

Shrub

#### SURVIVAL IN THE SAVANNAH!

Crocodile Lion Bunny Shrub + Sun

# Crocodile Lion Bunny Shrub Sun

#### Crocodile Leopard Zebra Lion Bunny Shrub