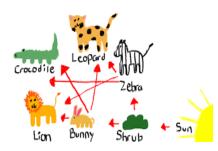

# SURVIVAL IN THE SAVANNAH!



# SURVIVAL IN THE SAVANNAH!



### SURVIVAL IN THE SAVANNAH!



# SURVIVAL IN THE SAVANNAH!



# SURVIVAL IN THE SAVANNAH!

Bunny

Lion

# Crocodile Zebra

Shrub

# SURVIVAL IN THE SAVANNAH!









# SURVIVAL IN THE SAVANNAH!



## SURVIVAL IN THE SAVANNAH!



### SURVIVAL IN THE SAVANNAH!



SURVIVAL IN THE SAVANNAH!



#### SURVIVAL IN THE SAVANNAH!

Crocodile Lion Bunny Shrub + Sun

# SURVIVAL IN THE SAVANNAH!









# SURVIVAL IN THE SAVANNAH!



## SURVIVAL IN THE SAVANNAH!



### SURVIVAL IN THE SAVANNAH!



# SURVIVAL IN THE SAVANNAH!



# SURVIVAL IN THE SAVANNAH!

#### SURVIVAL IN THE SAVANNAH!











# SURVIVAL IN THE SAVANNAH!



# SURVIVAL IN THE SAVANNAH!



### SURVIVAL IN THE SAVANNAH!



#### SURVIVAL IN THE SAVANNAH!



# SURVIVAL IN THE SAVANNAH!

# Crocodile Lion Bunny Shrub Sun

# SURVIVAL IN THE SAVANNAH!



| 2 Porkbush