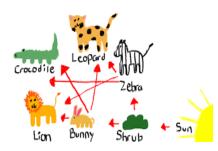

# SURVIVAL IN THE SAVANNAH!

Bunny

Lion

# Crocodile Zebra

Shrub

#### SURVIVAL IN THE SAVANNAH!

Crocodile Lion Bunny Shrub + Sun

# Crocodile Lion Bunny Shrub Sun

#### Crocodile Leopard Zebra Lion Bunny Shrub