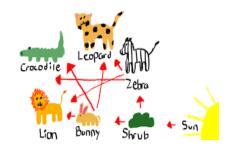

#### Crocodile Leopard Zebra Lion Bunny Shrub

| What is the<br>source of<br>energy for this<br>food web?                                                           | What are the<br>producers in<br>this food web?                                                                   | What are the<br>consumers in<br>this food web?                              | Identify one<br>interaction<br>between two<br>living<br>organisms.                                                        | Are producers<br>living or<br>nonliving<br>organisms?<br>Explain your<br>answer. | Go around the<br>group one by<br>one, take turns<br>and explain<br>what would<br>happen each<br>organism is<br>removed from<br>the food web. | Name all the<br>organisms that<br>would be<br>affected if<br>humans began<br>hunting and<br>killing all of the<br>zebras. |
|--------------------------------------------------------------------------------------------------------------------|------------------------------------------------------------------------------------------------------------------|-----------------------------------------------------------------------------|---------------------------------------------------------------------------------------------------------------------------|----------------------------------------------------------------------------------|----------------------------------------------------------------------------------------------------------------------------------------------|---------------------------------------------------------------------------------------------------------------------------|
| What would<br>happen if<br>humans<br>decided to<br>build a highway<br>that destroyed<br>all the elephant<br>grass? | The<br>grasshoppers<br>have somehow<br>overpopulated<br>the savannah;<br>explain what<br>the effects will<br>be. | Explain the flow<br>of energy from<br>the elephant<br>grass to the<br>lion. | A food web is<br>made of a<br>series of food<br>chains. How<br>many food<br>chains can you<br>make from this<br>food web? | Find three<br>carnivores and<br>explain how<br>you know they<br>are carnivores.  | Find two<br>herbivores and<br>explain how<br>you know they<br>are herbivores.                                                                | Explain what<br>would happen<br>if the lions<br>killed the<br>hyenas,<br>leopards, and<br>baboons.                        |