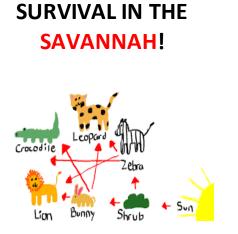

# SURVIVAL IN THE SAVANNAH!

### SURVIVAL IN THE SAVANNAH!

#### Crocodile Leopard Zebra Lion Bunny Shrub