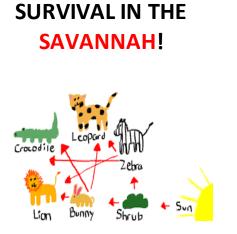

# SURVIVAL IN THE SAVANNAH!

Bunny

Lion

# Crocodile Zebra

Shrub

#### SURVIVAL IN THE SAVANNAH!

Crocodile Lion Bunny Shrub + Sun

# Crocodile Lion Bunny Shrub Sun

#### Crocodile Leopard Zebra Lion Bunny Shrub