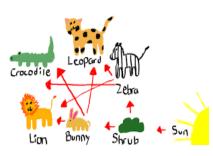

# SURVIVAL IN THE SAVANNAH!

Bunny

Lion

# Crocodile Zebra

Shrub

#### SURVIVAL IN THE SAVANNAH!

Crocodile Lion Bunny Shrub + Sun

# Crocodile Lion Bunny Shrub Sun

#### Crocodile Leopard Zebra Lion Bunny Shrub