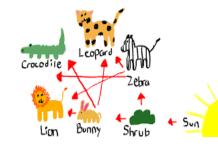

# Crocodile Zebra

Shrub

# Crocodile Lion Bunny Shrub Sun

#### Crocodile Leopard Zebra Lion Bunny Shrub