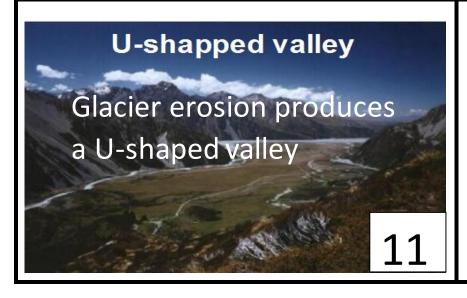

## Check all the items that would primarily be the cause of Check all the items that would primarily be the cause of creating a Delta... creating a Canyon... Weathering Weathering Erosion Erosion Deposition Deposition Wind Wind Water Water Ice ☐ Ice Check all the items that would primarily be the cause of Check all the items that would primarily be the cause of creating a U-Shaped Valley... creating a Sand Dune... Weathering Weathering Erosion Erosion Deposition Deposition ■ Wind Wind Water Water ☐ Ice Ice