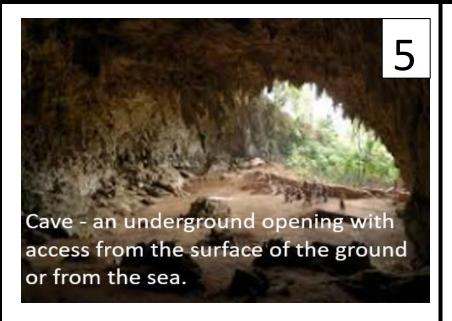

Weathering-the breaking down of rock

Erosion-The process by which water, ice, wind, or gravity moves fragments of rock and soil resulting in the gradual wearing away.

Deposition-the gradual deposit of sediments resulting in the buildup of sediment.

Sediments- any particulate matter that can be transported by fluid flow and are eventually deposited.

Steps to interacting with landform cards.

- 1-There are two sets of cards. One set has definitions on them and one set only has pictures.
- 2- First go through the cards with definitions and study them with your partner or group.
- 3- Discuss what agents of erosion (wind, water, or ice) you think created the landform and why.
- 4- With your group, or partner, decide what evidence in the picture you are basing your answer on.
- 5- Last one person will take the cards with the definitions and everyone else will have the blank cards.
- 6- The cards are identical and have corresponding numbers on them. Go through the cards without the information and see if you can remember the landform's name, definition, and what agent or agents of erosion created it.