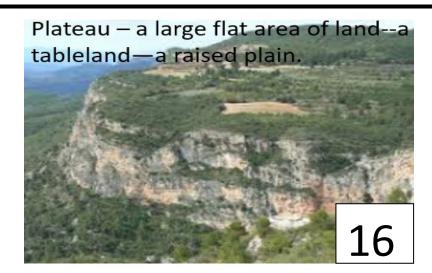

Sediments- any particulate matter that can be transported by fluid flow and are eventually deposited.

Steps to interacting with landform cards.

- 1-There are two sets of cards. One set has definitions on them and one set only has pictures.
- 2- First go through the cards with definitions and study them with your partner or group.
- 3- Discuss what agents of erosion (wind, water, or ice) you think created the landform and why.
- 4- With your group, or partner, decide what evidence in the picture you are basing your answer on.
- 5- Last one person will take the cards with the definitions and everyone else will have the blank cards.
- 6- The cards are identical and have corresponding numbers on them. Go through the cards without the information and see if you can remember the landform's name, definition, and what agent or agents of erosion created it.