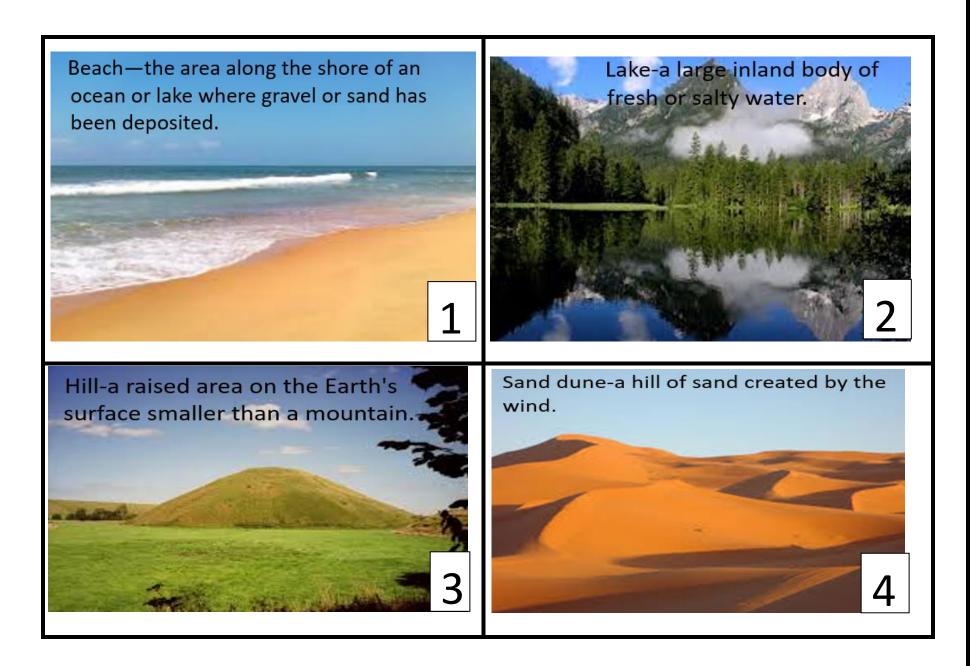

Weathering-the breaking down of rock

Erosion-The process by which water, ice, wind, or gravity moves fragments of rock and soil resulting in the gradual wearing away.

Deposition-the gradual deposit of sediments resulting in the buildup of sediment.

Sediments- any particulate matter that can be transported by fluid flow and are eventually deposited.

Steps to interacting with landform cards.

- 1-There are two sets of cards. One set has definitions on them and one set only has pictures.
- 2- First go through the cards with definitions and study them with your partner or group.
- 3- Discuss what agents of erosion (wind, water, or ice) you think created the landform and why.
- 4- With your group, or partner, decide what evidence in the picture you are basing your answer on.
- 5- Last one person will take the cards with the definitions and everyone else will have the blank cards.
- 6- The cards are identical and have corresponding numbers on them. Go through the cards without the information and see if you can remember the landform's name, definition, and what agent or agents of erosion created it.