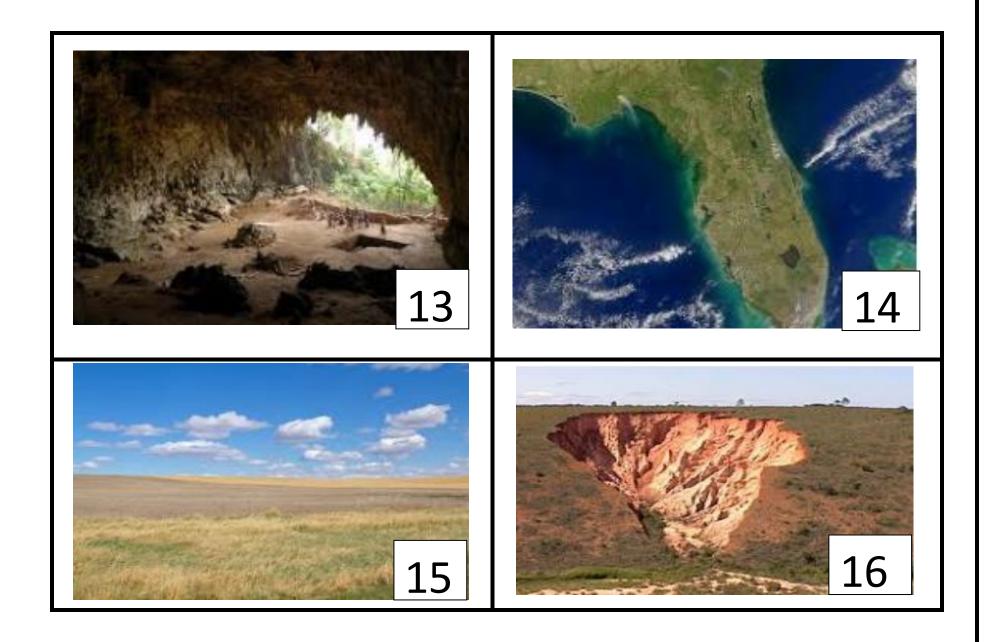

Weathering-the breaking down of rock

Erosion-The process by which water, ice, wind, or gravity moves fragments of rock and soil resulting in the gradual wearing away.

Deposition-the gradual deposit of sediments resulting in the buildup of sediment.