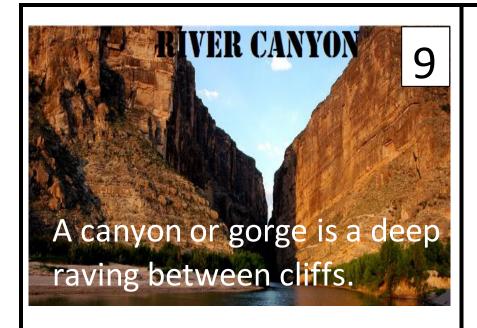

Weathering-the breaking down of rock

Erosion-The process by which water, ice, wind, or gravity moves fragments of rock and soil resulting in the gradual wearing away.

Deposition-the gradual deposit of sediments resulting in the buildup of sediment.