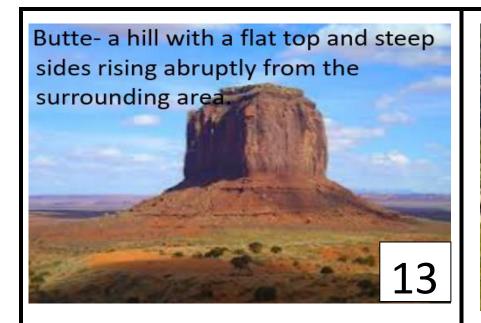

Sediments- any particulate matter that can be transported by fluid flow and are eventually deposited.

Steps to interacting with landform cards.

- 1-There are two sets of cards. One set has definitions on them and one set only has pictures.
- 2- First go through the cards with definitions and study them with your partner or group.
- 3- Discuss what agents of erosion (wind, water, or ice) you think created the landform and why.
- 4- With your group, or partner, decide what evidence in the picture you are basing your answer on.
- 5- Last one person will take the cards with the definitions and everyone else will have the blank cards.
- 6- The cards are identical and have corresponding numbers on them. Go through the cards without the information and see if you can remember the landform's name, definition, and what agent or agents of erosion created it.