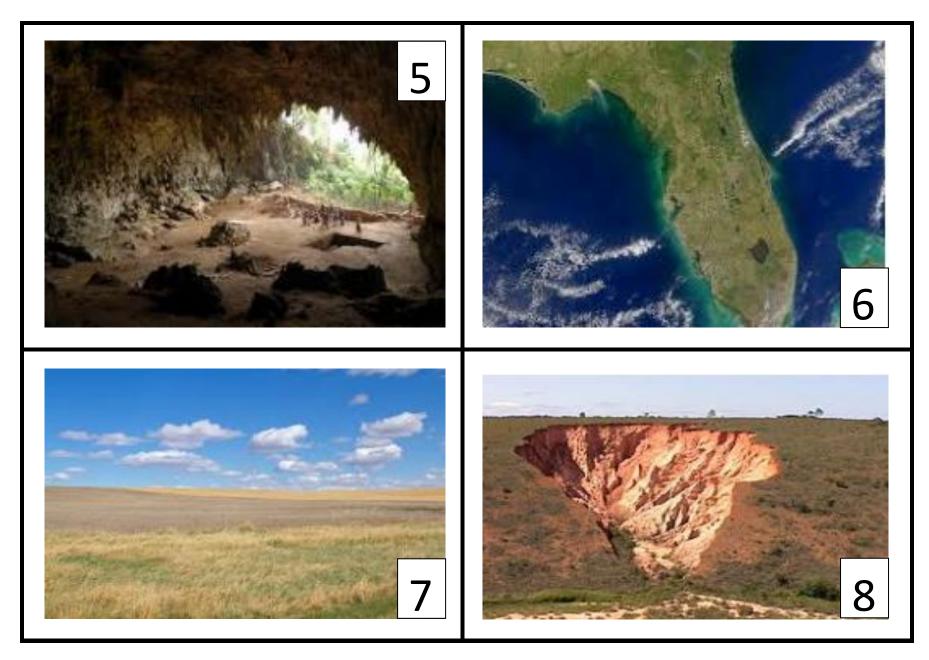

Weathering-the breaking down of rock

Erosion-The process by which water, ice, wind, or gravity moves fragments of rock and soil resulting in the gradual wearing away.

Deposition-the gradual deposit of sediments resulting in the buildup of sediment.