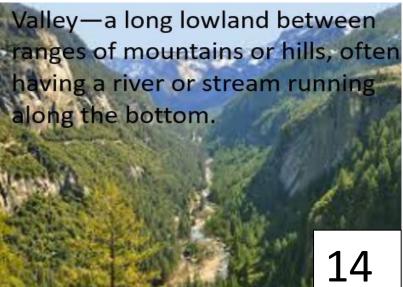

Sediments- any particulate matter that can be transported by fluid flow and are eventually deposited.

Steps to interacting with landform cards.

- 1-There are two sets of cards. One set has definitions on them and one set only has pictures.
- 2- First go through the cards with definitions and study them with your partner or group.
- 3- Discuss what agents of erosion (wind, water, or ice) you think created the landform and why.
- 4- With your group, or partner, decide what evidence in the picture you are basing your answer on.
- 5- Last one person will take the cards with the definitions and everyone else will have the blank cards.
- 6- The cards are identical and have corresponding numbers on them. Go through the cards without the information and see if you can remember the landform's name, definition, and what agent or agents of erosion created it.