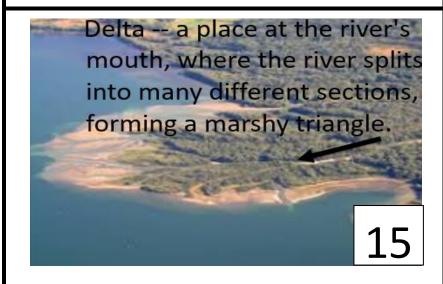

Sediments- any particulate matter that can be transported by fluid flow and are eventually deposited.

Steps to interacting with landform cards.

- 1-There are two sets of cards. One set has definitions on them and one set only has pictures.
- 2- First go through the cards with definitions and study them with your partner or group.
- 3- Discuss what agents of erosion (wind, water, or ice) you think created the landform and why.
- 4- With your group, or partner, decide what evidence in the picture you are basing your answer on.
- 5- Last one person will take the cards with the definitions and everyone else will have the blank cards.
- 6- The cards are identical and have corresponding numbers on them. Go through the cards without the information and see if you can remember the landform's name, definition, and what agent or agents of erosion created it.