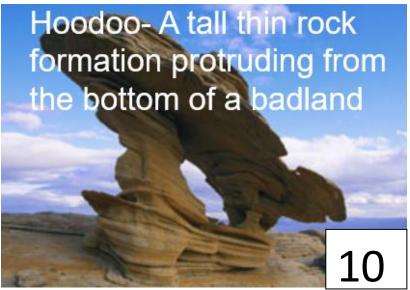

Weathering-the breaking down of rock

Erosion-The process by which water, ice, wind, or gravity moves fragments of rock and soil resulting in the gradual wearing away.

Deposition-the gradual deposit of sediments resulting in the buildup of sediment.