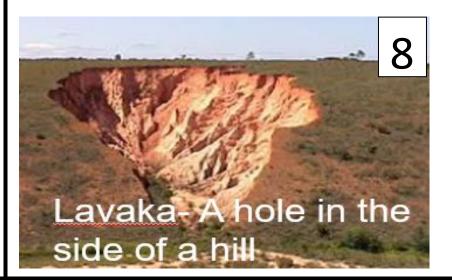

Weathering-the breaking down of rock

Erosion-The process by which water, ice, wind, or gravity moves fragments of rock and soil resulting in the gradual wearing away.

Deposition-the gradual deposit of sediments resulting in the buildup of sediment.

Sediments- any particulate matter that can be transported by fluid flow and are eventually deposited.

Steps to interacting with landform cards.

- 1-There are two sets of cards. One set has definitions on them and one set only has pictures.
- 2- First go through the cards with definitions and study them with your partner or group.
- 3- Discuss what agents of erosion (wind, water, or ice) you think created the landform and why.
- 4- With your group, or partner, decide what evidence in the picture you are basing your answer on.
- 5- Last one person will take the cards with the definitions and everyone else will have the blank cards.
- 6- The cards are identical and have corresponding numbers on them. Go through the cards without the information and see if you can remember the landform's name, definition, and what agent or agents of erosion created it.