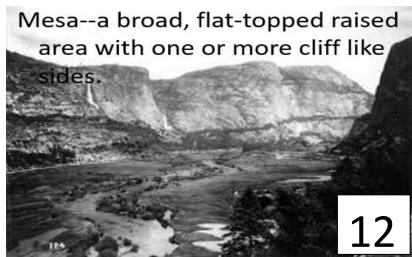

Weathering-the breaking down of rock

Erosion-The process by which water, ice, wind, or gravity moves fragments of rock and soil resulting in the gradual wearing away.

Deposition-the gradual deposit of sediments resulting in the buildup of sediment.