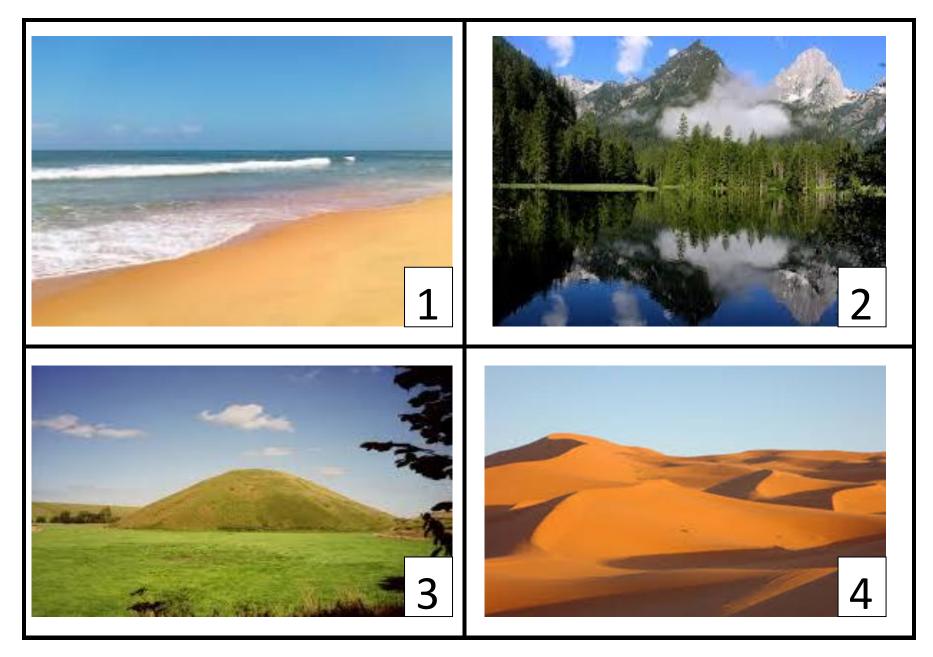

Plains – a large area of flat or rolling, mostly treeless grassland.

Copyright Accelerating Success 2018

Copyright Accelerating Success 2018

Copyright Accelerating Success 2018