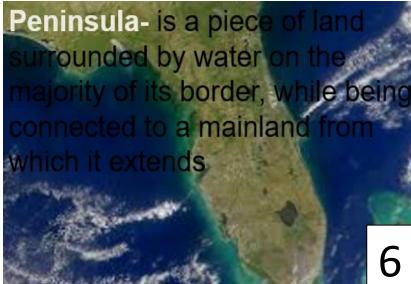

Weathering-the breaking down of rock

Erosion-The process by which water, ice, wind, or gravity moves fragments of rock and soil resulting in the gradual wearing away.

Deposition-the gradual deposit of sediments resulting in the buildup of sediment.

Sediments- any particulate matter that can be transported by fluid flow and are eventually deposited.

Steps to interacting with landform cards.

- 1-There are two sets of cards. One set has definitions on them and one set only has pictures.
- 2- First go through the cards with definitions and study them with your partner or group.
- 3- Discuss what agents of erosion (wind, water, or ice) you think created the landform and why.
- 4- With your group, or partner, decide what evidence in the picture you are basing your answer on.
- 5- Last one person will take the cards with the definitions and everyone else will have the blank cards.
- 6- The cards are identical and have corresponding numbers on them. Go through the cards without the information and see if you can remember the landform's name, definition, and what agent or agents of erosion created it.