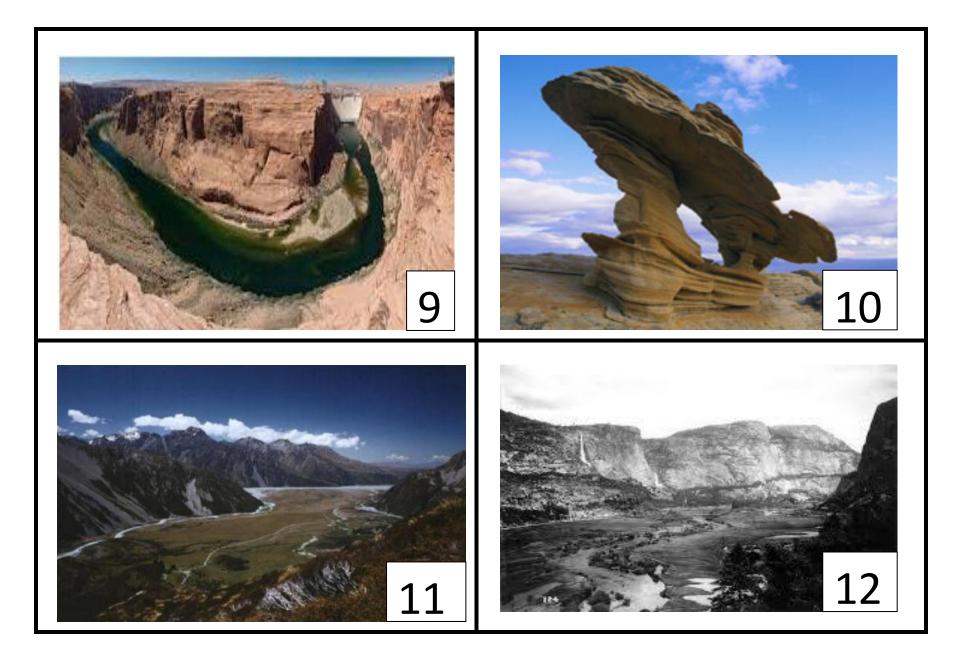

Weathering-the breaking down of rock

Erosion-The process by which water, ice, wind, or gravity moves fragments of rock and soil resulting in the gradual wearing away.

Deposition-the gradual deposit of sediments resulting in the buildup of sediment.