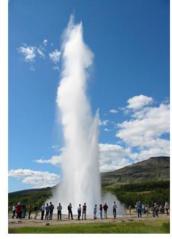

#### Which alternative energy would be best for this environment?

- Solar
- O Hydroelectric
- Geothermal
- Wind
- Biofuel/Biomass

#### Which alternative energy would be best for this environment?

- Solar
- Hydroelectric
- Geothermal
- Wind
- Biofuel/Biomass

### Which alternative energy would be best for this environment?

- Solar
- Hydroelectric
- Geothermal
- Wind
- Biofuel/Biomass

## Which alternative energy would be best for this environment?

- Solar
- Hydroelectric
- Geothermal
- Wind
- Biofuel/Biomass

# Which alternative energy would be best for this environment?

- Solar
- Hydroelectric
- Geothermal
- Wind
- Biofuel/Biomass

### Which alternative energy would be best for this environment?

- Solar
- Hydroelectric
- Geothermal
- Wind
- Biofuel/Biomass

| <ol> <li>Steps to Identifying Alternative Energy.</li> <li>Place one picture in the center of the group where all members can see.</li> <li>Each group member should have a picture of all five energies.</li> <li>Analyze the picture to determine what alternative energy would be the best one to use in each environment. You must have two points of evidence.</li> <li>Place the picture of the alternative energy that you think will be best for this environment.</li> <li>Take turns going around the group explaining your answers.</li> <li>Switch environments and start the process again.</li> </ol> | Say: I think that the alternative energy for this environment is  Say: The evidence I see to justify my thinking is  One energy that I do not think will work is because |
|---------------------------------------------------------------------------------------------------------------------------------------------------------------------------------------------------------------------------------------------------------------------------------------------------------------------------------------------------------------------------------------------------------------------------------------------------------------------------------------------------------------------------------------------------------------------------------------------------------------------|--------------------------------------------------------------------------------------------------------------------------------------------------------------------------|
| Say: I think that the alternative energy for this environment is  Say: The evidence I see to justify my thinking is  One energy that I do not think will work is                                                                                                                                                                                                                                                                                                                                                                                                                                                    | Say: I think that the alternative energy for this environment is  Say: The evidence I see to justify my thinking is  One energy that I do not think will work is         |
| because                                                                                                                                                                                                                                                                                                                                                                                                                                                                                                                                                                                                             | because                                                                                                                                                                  |