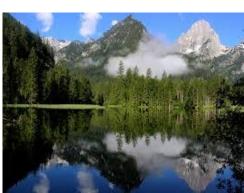

#### Which alternative energy would be best for this environment?

- Solar
- Hydroelectric
- Geothermal
- Wind
- Biofuel/Biomass