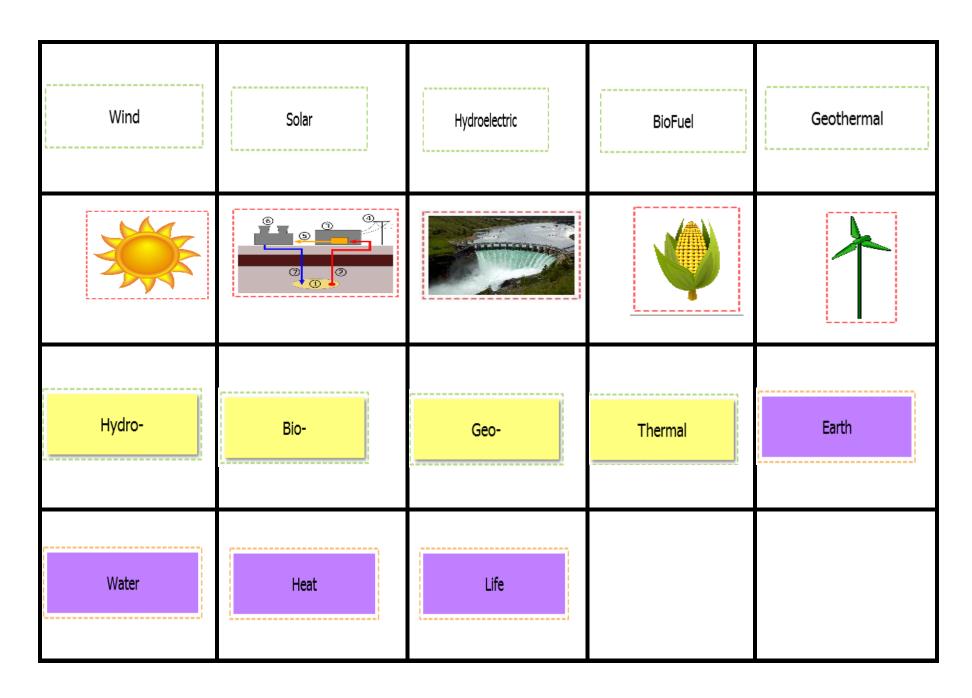

Copyright Accelerating Success 2018

Alternative energies. Match the picture with the alternative energy. **Biofuel** Solar Wind Geothermal Hydroelectric