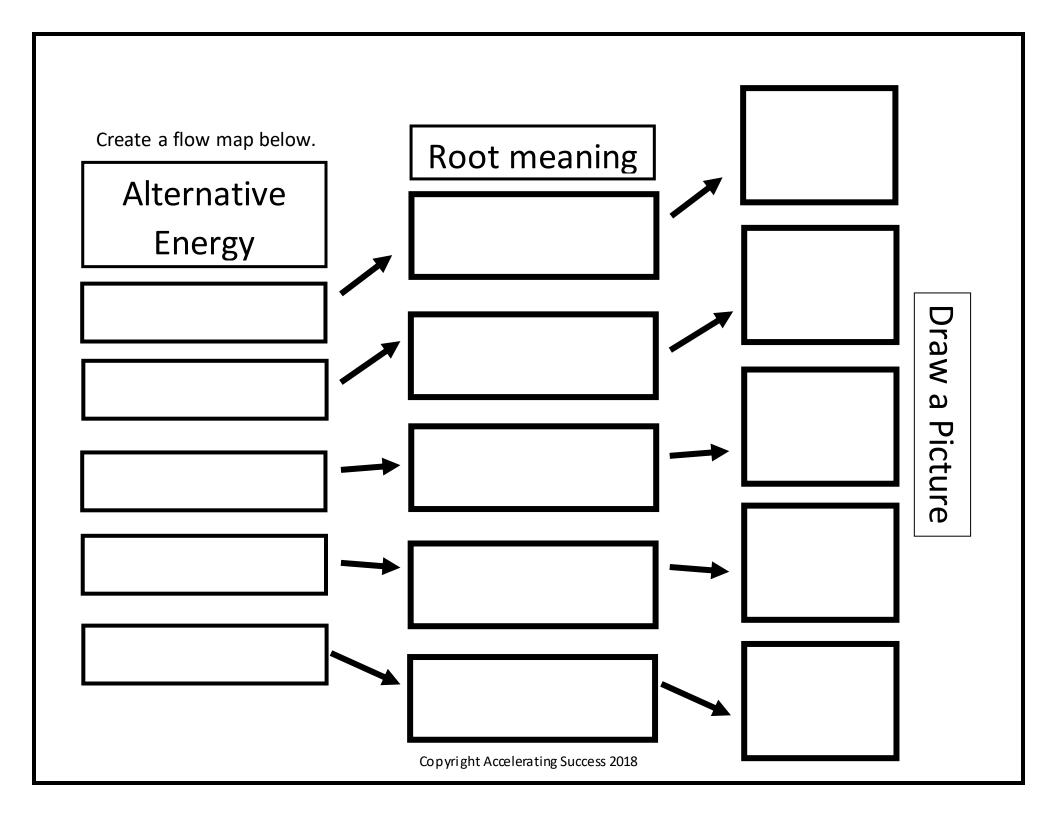

Copyright Accelerating Success 2018

Alternative energies. Match the picture with the alternative energy. **Biofuel** Solar Wind Geothermal Hydroelectric





#### Which alternative energy would be best for this environment?

- Solar
- O Hydroelectric
- Geothermal
- Wind
- Biofuel/Biomass



#### Which alternative energy would be best for this environment?

- Solar
- Hydroelectric
- Geothermal
- Wind
- Biofuel/Biomass



### Which alternative energy would be best for this environment?

- Solar
- Hydroelectric
- Geothermal
- Wind
- Biofuel/Biomass



#### Which alternative energy would be best for this environment?

- Solar
- Hydroelectric
- Geothermal
- Wind
- Biofuel/Biomass



## Which alternative energy would be best for this environment?

- Solar
- Hydroelectric
- Geothermal
- Wind
- Biofuel/Biomass



# Which alternative energy would be best for this environment?

- Solar
- Hydroelectric
- Geothermal
- Wind
- Biofuel/Biomass



## Which a