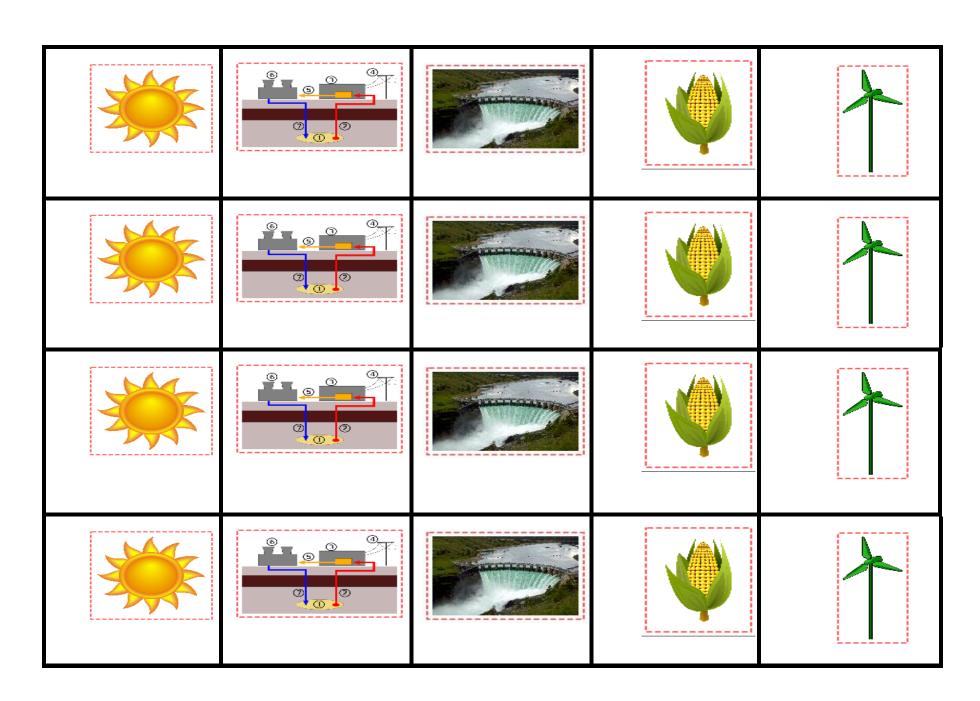

#### Which alternative energy would be best for this environment?

- Solar
- O Hydroelectric
- Geothermal
- Wind
- Biofuel/Biomass

#### Which alternative energy would be best for this environment?

- Solar
- Hydroelectric
- Geothermal
- Wind
- Biofuel/Biomass

### Which alternative energy would be best for this environment?

- Solar
- Hydroelectric
- Geothermal
- Wind
- Biofuel/Biomass