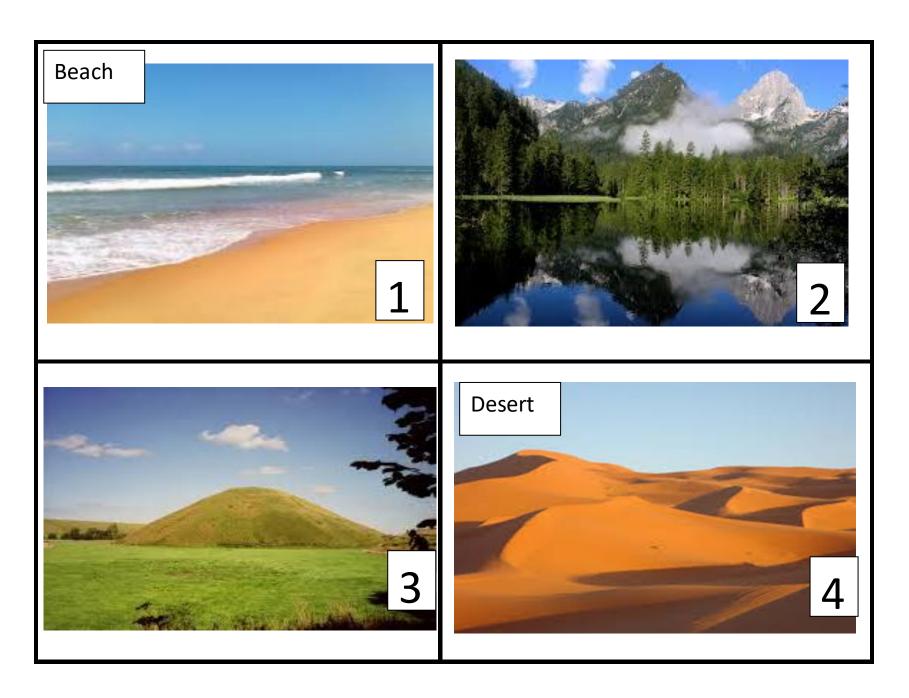

#### Which alternative energy would be best for this environment?

- Solar
- O Hydroelectric
- Geothermal
- Wind
- Biofuel/Biomass