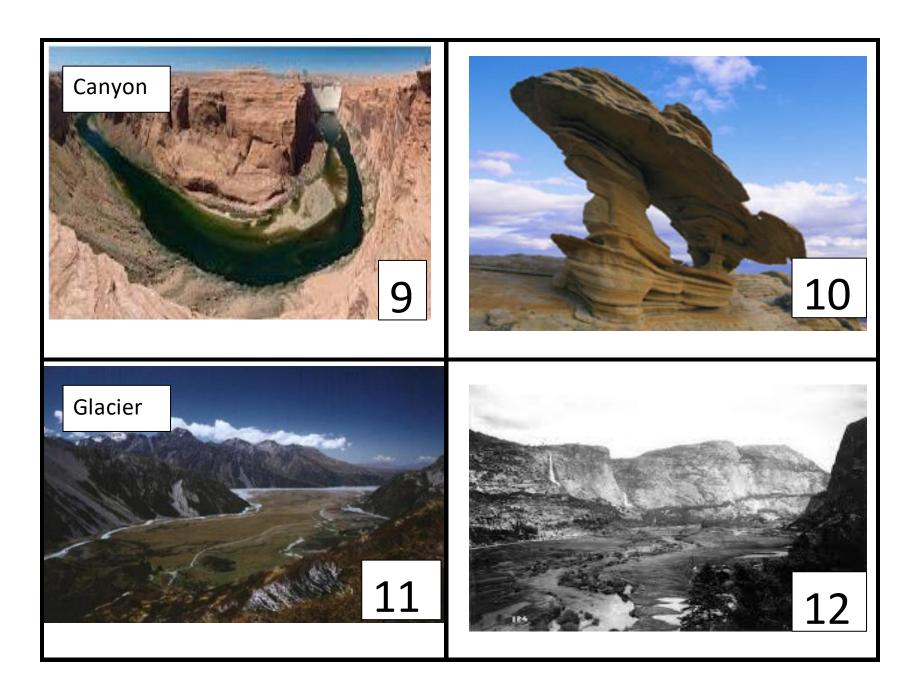

### Which alternative energy would be best for this environment?

- Solar
- Hydroelectric
- Geothermal
- Wind
- Biofuel/Biomass

#### Which alternative energy would be best for this environment?

- Solar
- Hydroelectric
- Geothermal
- Wind
- Biofuel/Biomass

## Which alternative energy would be best for this environment?

- Solar
- Hydroelectric
- Geothermal
- Wind
- Biofuel/Biomass

# Which alternative energy would be best for this environment?

- Solar
- Hydroelectric
- Geothermal
- Wind
- Biofuel/Biomass

| <ol> <li>Steps to Identifying Alternative Energy.</li> <li>Place one picture in the center of the group where all members can see.</li> <li>Each group member should have a picture of all five energies.</li> <li>Analyze the picture to determine what alternative energy would be the best one to use in each environment. You must have two points of evidence.</li> <li>Place the picture of the alternative energy that you think will be best for this environment.</li> <li>Take turns going around the group explaining your answers.</li> <li>Switch environments and start the process again.</li> </ol> | Say: I think that the alternative energy for this environment is  Say: The evidence I see to justify my thinking is  One energy that I do not think will work is because |
|---------------------------------------------------------------------------------------------------------------------------------------------------------------------------------------------------------------------------------------------------------------------------------------------------------------------------------------------------------------------------------------------------------------------------------------------------------------------------------------------------------------------------------------------------------------------------------------------------------------------|--------------------------------------------------------------------------------------------------------------------------------------------------------------------------|
| Say: I think that the alternative energy for this environment is                                                                                                                                                                                                                                                                                                                                                                                                                                                                                                                                                    | Say: I think that the alternative energy for this environment is                                                                                                         |
| Say: The evidence I see to justify my thinking is   One energy that I do not think will work is because                                                                                                                                                                                                                                                                                                                                                                                                                                                                                                             | Say: The evidence I see to justify my thinking is  ———————————————————————————————————                                                                                   |