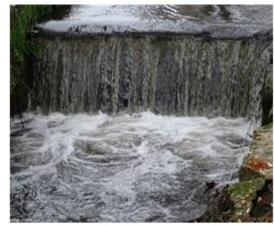

#### Which alternative energy would be best for this environment?

- Solar
- O Hydroelectric
- Geothermal
- Wind
- Biofuel/Biomass

#### Which alternative energy would be best for this environment?

- Solar
- Hydroelectric
- Geothermal
- Wind
- Biofuel/Biomass

### Which alternative energy would be best for this environment?

- Solar
- Hydroelectric
- Geothermal
- Wind
- Biofuel/Biomass

## Which alternative energy would be best for this environment?

- Solar
- Hydroelectric
- Geothermal
- Wind
- Biofuel/Biomass

# Which alternative energy would be best for this environment?

- Solar
- Hydroelectric
- Geothermal
- Wind
- Biofuel/Biomass

### Which alternative energy would be best for this environment?

- Solar
- Hydroelectric
- Geothermal
- Wind
- Biofuel/Biomass

| <ol> <li>Steps to Identifying Alternative Energy.</li> <li>Place one picture in the center of the group where all members can see.</li> <li>Each group member should have a picture of all five energies.</li> <li>Analyze the picture to determine what alternative energy would be the best one to use in each environment. You must have two points of evidence.</li> <li>Place the picture of the alternative energy that you think will be best for this environment.</li> <li>Take turns going around the group explaining your answers.</li> <li>Switch environments and start the process again.</li> </ol> | Say: I think that the alternative energy for this environment is  Say: The evidence I see to justify my thinking is  One energy that I do not think will work is because |
|---------------------------------------------------------------------------------------------------------------------------------------------------------------------------------------------------------------------------------------------------------------------------------------------------------------------------------------------------------------------------------------------------------------------------------------------------------------------------------------------------------------------------------------------------------------------------------------------------------------------|--------------------------------------------------------------------------------------------------------------------------------------------------------------------------|
| Say: I think that the alternative energy for this environment is  Say: The evidence I see to justify my thinking is  One energy that I do not think will work is                                                                                                                                                                                                                                                                                                                                                                                                                                                    | Say: I think that the alternative energy for this environment is  Say: The evidence I see to justify my thinking is  One energy that I do not think will work is         |
| because                                                                                                                                                                                                                                                                                                                                                                                                                                                                                                                                                                                                             | because                                                                                                                                                                  |