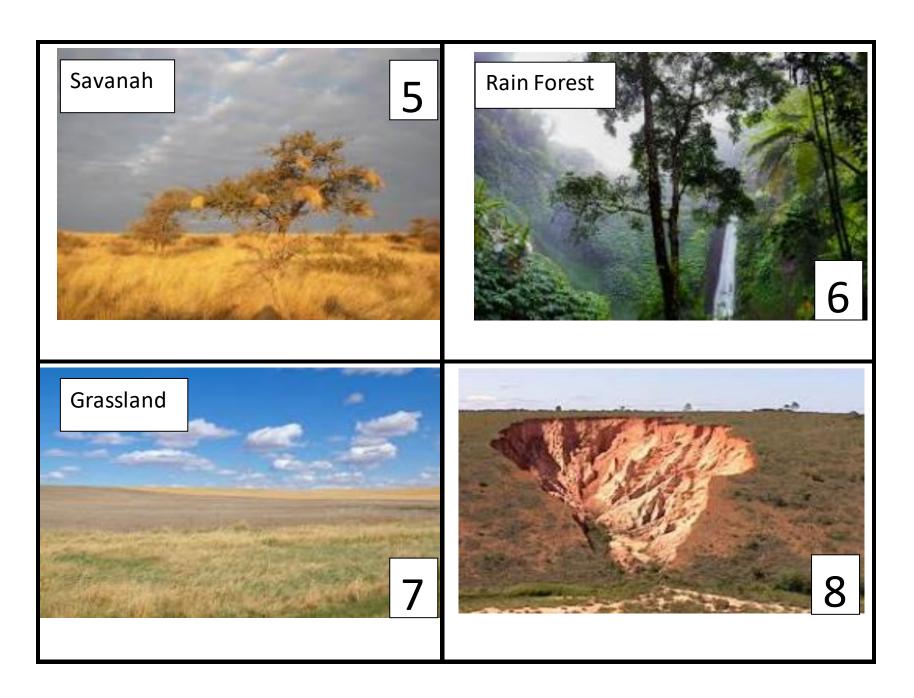

## Which alternative energy would be best for this environment?

- Solar
- Hydroelectric
- Geothermal
- Wind
- Biofuel/Biomass

# Which alternative energy would be best for this environment?

- Solar
- Hydroelectric
- Geothermal
- Wind
- Biofuel/Biomass

### Which alternative energy would be best for this environment?

- Solar
- Hydroelectric
- Geothermal
- Wind
- Biofuel/Biomass

| <ol> <li>Steps to Identifying Alternative Energy.</li> <li>Place one picture in the center of the group where all members can see.</li> <li>Each group member should have a picture of all five energies.</li> <li>Analyze the picture to determine what alternative energy would be the best one to use in each environment. You must have two points of evidence.</li> <li>Place the picture of the alternative energy that you think will be best for this environment.</li> <li>Take turns going around the group explaining your answers.</li> <li>Switch environments and start the process again.</li> </ol> | Say: I think that the alternative energy for this environment is  Say: The evidence I see to justify my thinking is  One energy that I do not think will work is because |
|---------------------------------------------------------------------------------------------------------------------------------------------------------------------------------------------------------------------------------------------------------------------------------------------------------------------------------------------------------------------------------------------------------------------------------------------------------------------------------------------------------------------------------------------------------------------------------------------------------------------|--------------------------------------------------------------------------------------------------------------------------------------------------------------------------|
| Say: I think that the alternative energy for this environment is  Say: The evidence I see to justify my thinking is  One energy that I do not think will work is                                                                                                                                                                                                                                                                                                                                                                                                                                                    | Say: I think that the alternative energy for this environment is  Say: The evidence I see to justify my thinking is  One energy that I do not think will work is         |
| because                                                                                                                                                                                                                                                                                                                                                                                                                                                                                                                                                                                                             | because                                                                                                                                                                  |