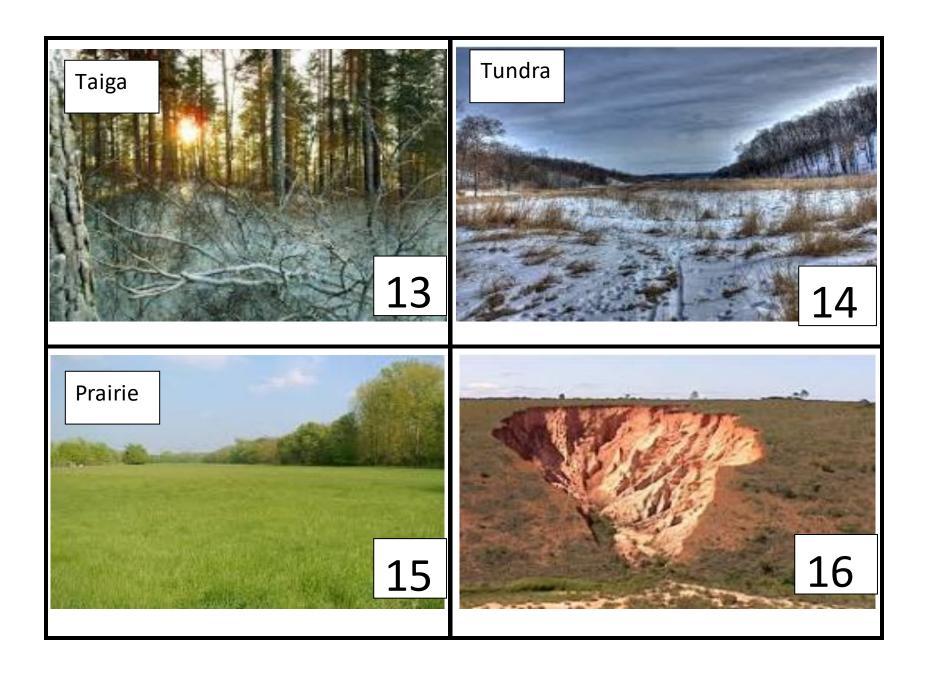

# Which alternative energy would be best for this environment?

- Solar
- Hydroelectric
- Geothermal
- Wind
- Biofuel/Biomass

## Which alternative energy would be best for this environment?

- Solar
- Hydroelectric
- Geothermal
- Wind
- Biofuel/Biomass

### Which alternative energy would be best for this environment?

- Solar
- Hydroelectric
- Geothermal
- Wind
- Biofuel/Biomass

| <ol> <li>Steps to Identifying Alternative Energy.</li> <li>Place one picture in the center of the group where all members can see.</li> <li>Each group member should have a picture of all five energies.</li> <li>Analyze the picture to determine what alternative energy would be the best one to use in each environment. You must have two points of evidence.</li> <li>Place the picture of the alternative energy that you think will be best for this environment.</li> <li>Take turns going around the group explaining your answers.</li> <li>Switch environments and start the process again.</li> </ol> | Say: I think that the alternative energy for this environment is  Say: The evidence I see to justify my thinking is  One energy that I do not think will work is because |
|---------------------------------------------------------------------------------------------------------------------------------------------------------------------------------------------------------------------------------------------------------------------------------------------------------------------------------------------------------------------------------------------------------------------------------------------------------------------------------------------------------------------------------------------------------------------------------------------------------------------|--------------------------------------------------------------------------------------------------------------------------------------------------------------------------|
| Say: I think that the alternative energy for this environment is  Say: The evidence I see to justify my thinking is  One energy that I do not think will work is                                                                                                                                                                                                                                                                                                                                                                                                                                                    | Say: I think that the alternative energy for this environment is  Say: The evidence I see to justify my thinking is  One energy that I do not think will work is         |
| because                                                                                                                                                                                                                                                                                                                                                                                                                                                                                                                                                                                                             | because                                                                                                                                                                  |

| <ol> <li>Steps to Identifying Alternative Energy.</li> <li>Place one picture in the center of the group where all members can see.</li> <li>Each group member should have a picture of all five energies.</li> <li>Analyze the picture to determine what alternative energy would be the best one to use in each environment. You must have two points of evidence.</li> <li>Place the picture of the alternative energy that you think will be best for this environment.</li> <li>Take turns going around the group explaining your answers.</li> <li>Switch environments and start the process again.</li> </ol> | Say: I think that the alternative energy for this environment is  Say: The evidence I see to justify my thinking is  One energy that I do not think will work is because |
|---------------------------------------------------------------------------------------------------------------------------------------------------------------------------------------------------------------------------------------------------------------------------------------------------------------------------------------------------------------------------------------------------------------------------------------------------------------------------------------------------------------------------------------------------------------------------------------------------------------------|--------------------------------------------------------------------------------------------------------------------------------------------------------------------------|
| Say: I think that the alternative energy for this environment is                                                                                                                                                                                                                                                                                                                                                                                                                                                                                                                                                    | Say: I think that the alternative energy for this environment is                                                                                                         |
| Say: The evidence I see to justify my thinking is   One energy that I do not think will work is because                                                                                                                                                                                                                                                                                                                                                                                                                                                                                                             | Say: The evidence I see to justify my thinking is  ———————————————————————————————————                                                                                   |