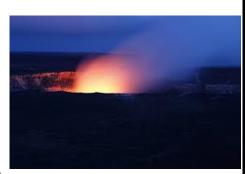

#### Which alternative energy would be best for this environment?

- Solar
- O Hydroelectric
- Geothermal
- Wind
- Biofuel/Biomass

#### Which alternative energy would be best for this environment?

- Solar
- Hydroelectric
- Geothermal
- Wind
- Biofuel/Biomass

### Which alternative energy would be best for this environment?

- Solar
- Hydroelectric
- Geothermal
- Wind
- Biofuel/Biomass

## Which alternative energy would be best for this environment?

- Solar
- Hydroelectric
- Geothermal
- Wind
- Biofuel/Biomass

# Which alternative energy would be best for this environment?

- Solar
- Hydroelectric
- Geothermal
- Wind
- Biofuel/Biomass

### Which alternative energy would be best for this environment?

- Solar
- Hydroelectric
- Geothermal
- Wind
- Biofuel/Biomass

| <ol> <li>Steps to Identifying Alternative Energy.</li> <li>Place one picture in the center of the group where all members can see.</li> <li>Each group member should have a picture of all five energies.</li> <li>Analyze the picture to determine what alternative energy would be the best one to use in each environment. You must have two points of evidence.</li> <li>Place the picture of the alternative energy that you think will be best for this environment.</li> <li>Take turns going around the group explaining your answers.</li> <li>Switch environments and start the process again.</li> </ol> | Say: I think that the alternative energy for this environment is  Say: The evidence I see to justify my thinking is  One energy that I do not think will work is because |
|---------------------------------------------------------------------------------------------------------------------------------------------------------------------------------------------------------------------------------------------------------------------------------------------------------------------------------------------------------------------------------------------------------------------------------------------------------------------------------------------------------------------------------------------------------------------------------------------------------------------|--------------------------------------------------------------------------------------------------------------------------------------------------------------------------|
| Say: I think that the alternative energy for this environment is  Say: The evidence I see to justify my thinking is  One energy that I do not think will work is                                                                                                                                                                                                                                                                                                                                                                                                                                                    | Say: I think that the alternative energy for this environment is  Say: The evidence I see to justify my thinking is  One energy that I do not think will work is         |
| because                                                                                                                                                                                                                                                                                                                                                                                                                                                                                                                                                                                                             | because                                                                                                                                                                  |