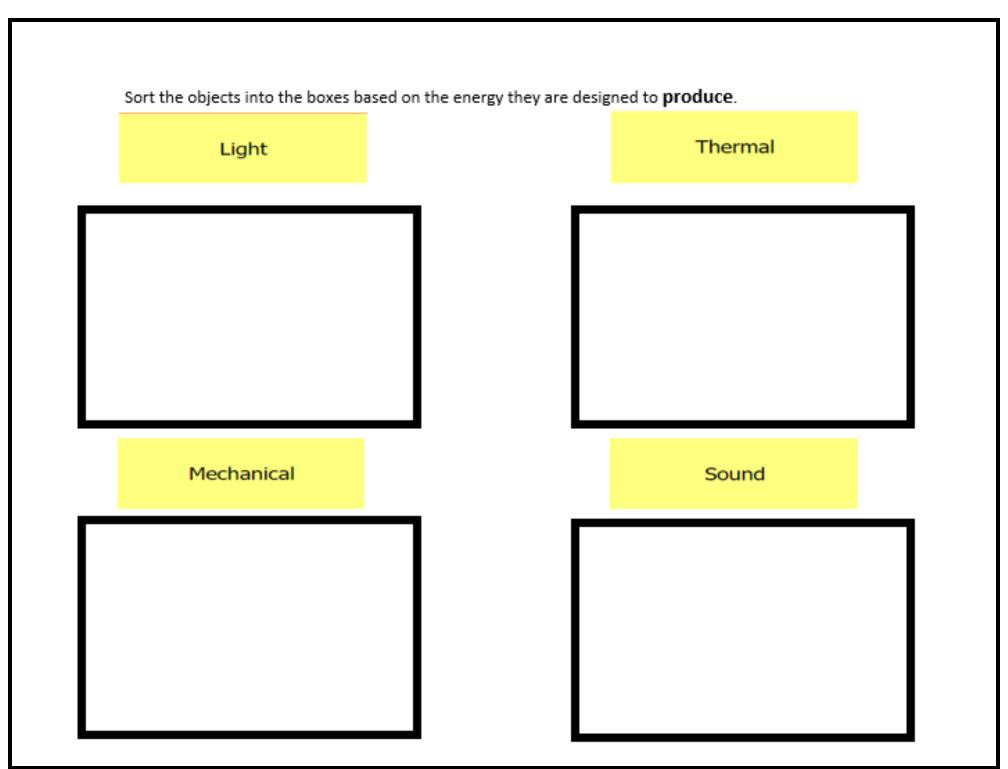

| Sound | Thermal | Light | Mechanical | Other |
|-------|---------|-------|------------|-------|
|       |         |       |            |       |
|       |         |       |            |       |
|       |         |       |            |       |
|       |         |       |            |       |
|       |         |       |            |       |
|       |         |       |            |       |
|       |         |       |            |       |
|       |         |       |            |       |
|       |         |       |            |       |
|       |         |       |            |       |
|       |         |       |            |       |
|       |         |       |            |       |
|       |         |       |            |       |
|       |         |       |            |       |
|       |         |       |            |       |
|       |         |       |            |       |
|       |         |       |            |       |
|       |         |       |            |       |
|       |         |       |            |       |