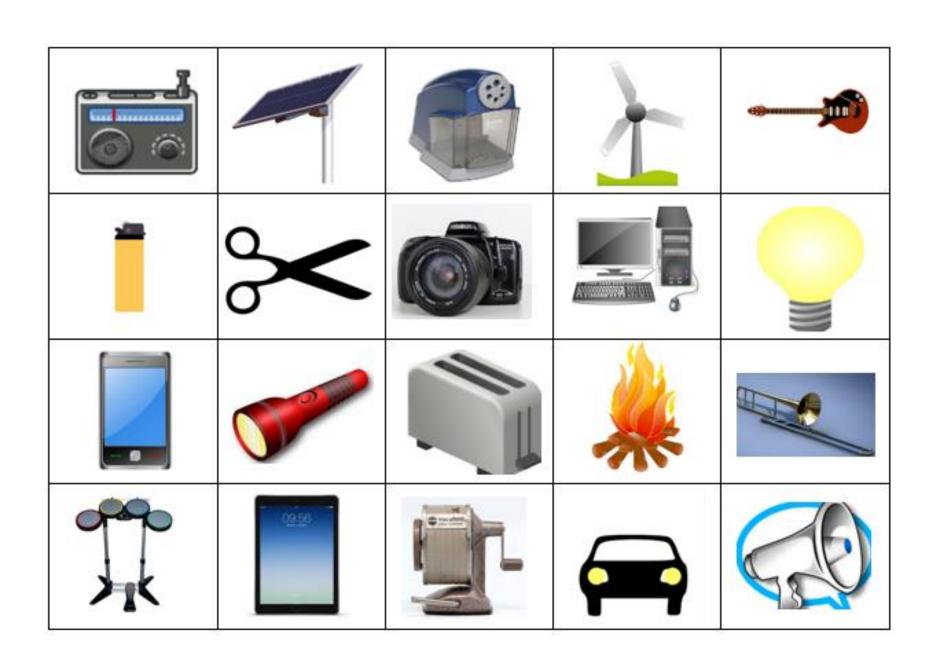

| Some | objects use one energy to produ | ce other energies. Go through each object and  | d identify which objects do this.      |  |
|------|---------------------------------|------------------------------------------------|----------------------------------------|--|
|      | Place the picture of the object |                                                |                                        |  |
|      |                                 | ergy are associated with the object.           |                                        |  |
|      | Say, the object produces        |                                                |                                        |  |
|      |                                 | energy to produce                              |                                        |  |
| 5.   | Explain your answer to your pa  | rtner and/or write it out in the spaces below. |                                        |  |
|      |                                 |                                                |                                        |  |
|      |                                 |                                                |                                        |  |
|      |                                 |                                                |                                        |  |
|      |                                 |                                                |                                        |  |
|      |                                 |                                                |                                        |  |
|      |                                 |                                                |                                        |  |
|      |                                 |                                                |                                        |  |
|      |                                 |                                                |                                        |  |
|      |                                 |                                                |                                        |  |
|      |                                 |                                                |                                        |  |
|      |                                 |                                                |                                        |  |
|      |                                 |                                                |                                        |  |
|      |                                 |                                                |                                        |  |
|      |                                 |                                                |                                        |  |
|      |                                 |                                                |                                        |  |
|      |                                 |                                                |                                        |  |
|      |                                 |                                                |                                        |  |
|      |                                 |                                                |                                        |  |
|      |                                 |                                                | ······································ |  |
|      |                                 |                                                |                                        |  |
|      |                                 |                                                |                                        |  |
|      |                                 |                                                |                                        |  |
|      |                                 |                                                |                                        |  |
|      |                                 |                                                |                                        |  |
|      |                                 |                                                |                                        |  |

| Some | objects use one energy to produ | ce other energies. Go through each object and   | identify which objects do this. |  |
|------|---------------------------------|-------------------------------------------------|---------------------------------|--|
| 1.   | Place the picture of the object | in the box                                      |                                 |  |
| 2.   |                                 | ergy are associated with the object.            |                                 |  |
| 3.   |                                 |                                                 |                                 |  |
|      |                                 | energy to produce                               | _ energy.                       |  |
| 5.   | Explain your answer to your pa  | artner and/or write it out in the spaces below. |                                 |  |
|      |                                 |                                                 |                                 |  |
|      |                                 |                                                 |                                 |  |
|      |                                 |                                                 |                                 |  |
|      |                                 |                                                 |                                 |  |
|      |                                 |                                                 |                                 |  |
|      |                                 |                                                 |                                 |  |
|      |                                 |                                                 |                                 |  |
|      |                                 |                                                 |                                 |  |
|      |                                 |                                                 |                                 |  |
|      |                                 |                                                 |                                 |  |
|      |                                 |                                                 |                                 |  |
|      |                                 |                                                 |                                 |  |
|      |                                 |                                                 |                                 |  |
|      |                                 |                                                 |                                 |  |
|      |                                 |                                                 |                                 |  |
|      |                                 |                                                 |                                 |  |
|      |                                 |                                                 |                                 |  |
|      |                                 |                                                 |                                 |  |
|      |                                 |                                                 |                                 |  |
|      |                                 |                                                 |                                 |  |
|      |                                 |                                                 |                                 |  |
|      |                                 |                                                 |                                 |  |
|      |                                 |                                                 |                                 |  |