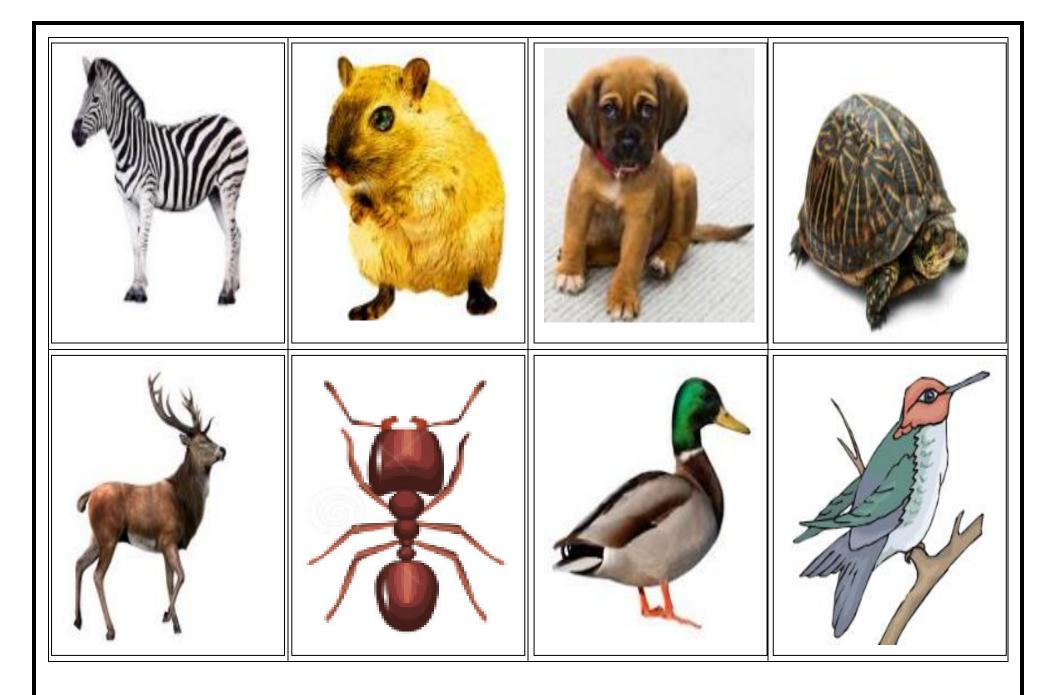

| 1. Place the cards in the correct |
|-----------------------------------|
| places on the board.              |

- 2. Flip over one scenario and one organism card.
- 3.Read the scenario card. Each person will take a turn reading the scenario cards.
- Each person takes a turn describing whether you think the organism will move or adapt in that scenario in order to survive.