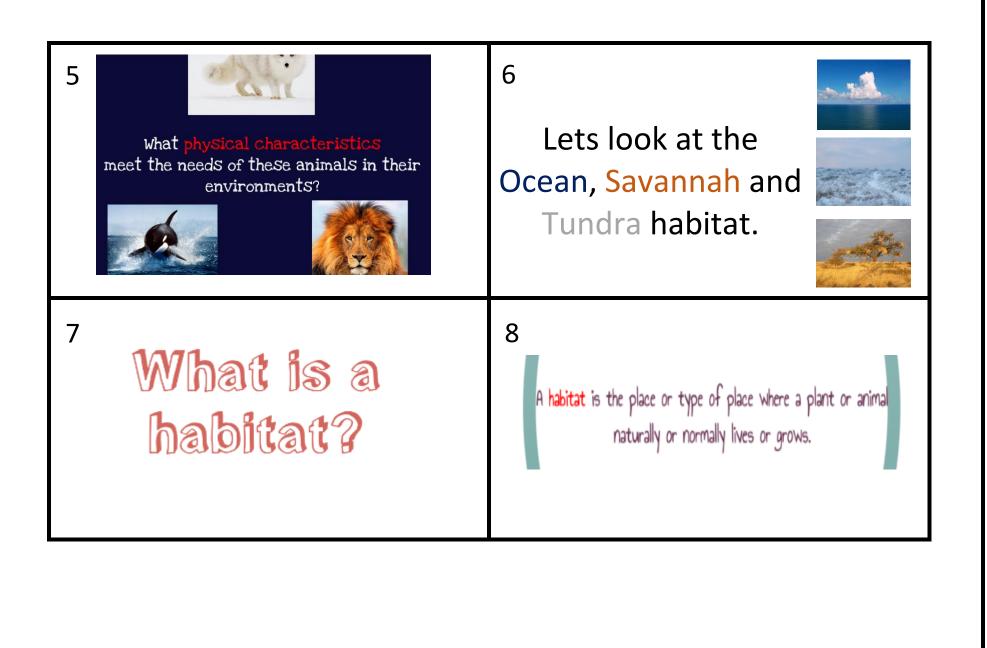

| 9<br>What is an<br>ecosystem? | 10<br>An ecosystem is a biological<br>community of interacting<br>organisms and their physical<br>environment. |
|-------------------------------|----------------------------------------------------------------------------------------------------------------|
| <text></text>                 | 12<br>Iook at the picture. What do you notice about the Ocean?                                                 |