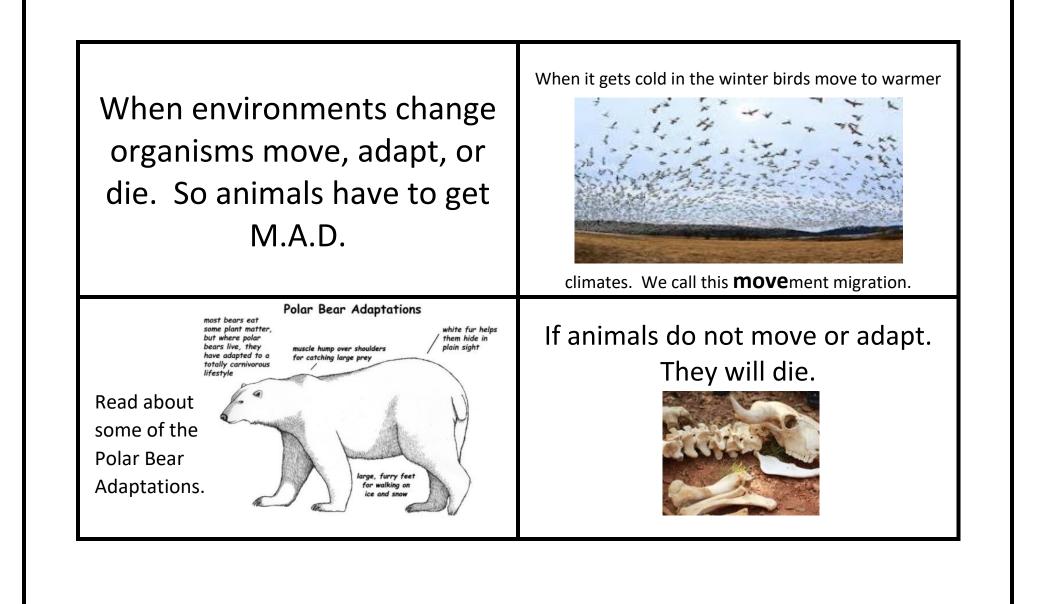

| 1. Place the cards in the correct |
|-----------------------------------|
| places on the board.              |

- 2. Flip over one scenario and one organism card.
- 3.Read the scenario card. Each person will take a turn reading the scenario cards.
- Each person takes a turn describing whether you think the organism will move or adapt in that scenario in order to survive.

| Use these sentence stems to guide |  |
|-----------------------------------|--|
| your conversations.               |  |

I think the \_\_\_\_\_ will **move** because the scenario says \_\_\_\_\_.

I think the \_\_\_\_\_ will **adapt** because the scenario says \_\_\_\_\_ .