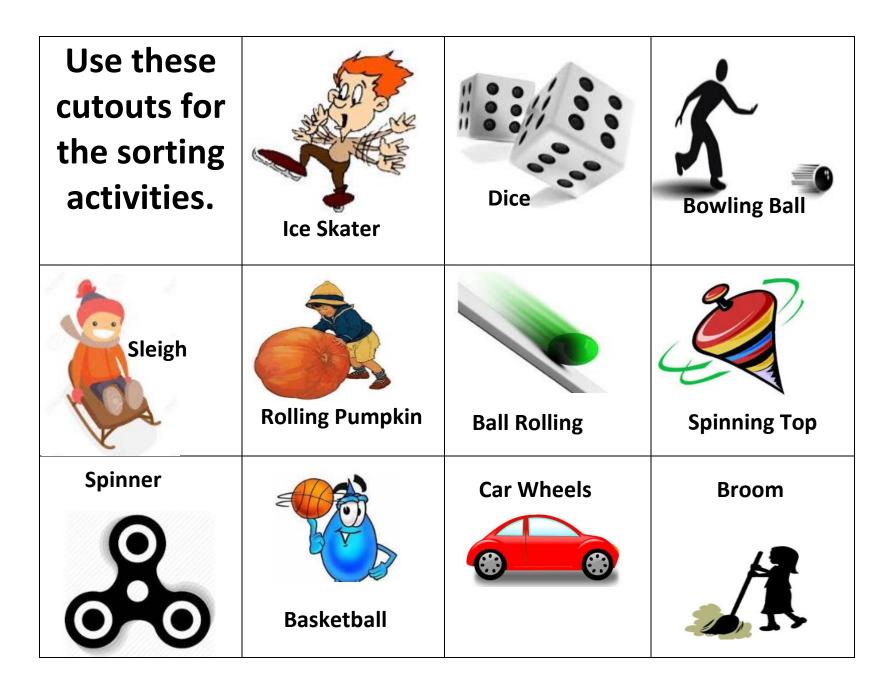

Trace how the ice skater **slides**.

Trace how the bowling ball **rolls**.

Copyright Accelerating Success 2018

-----

Trace how the bowling ball **rolls**.

Trace how the spinning top **spins and slides**.

Trace how the sleigh **slides**.

Trace how the ball **rolls**.

Trace how the pumpkin rolls.

| Sort the | cards i | nto the | three | groups. |
|----------|---------|---------|-------|---------|
|----------|---------|---------|-------|---------|

Look at the cutout cards. Find a card that **rolls** and explain why you think it **rolls**.

Look at the cutout cards. Find a card that **spins** and explain why you think it **spins**.

Look at the cutout cards. Find a card that **slides** and explain why you think it **slides**.