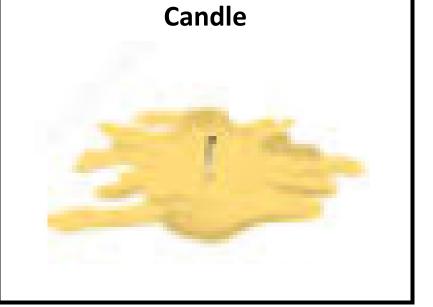

#### **Candle**

Draw pictures to describe what you think would happen if heat is added to this candle.

After 2 minutes

After 5 minutes

Describe what will happen to the candle if heat is **added**.

I think that if heat is **added** to the candle \_\_\_\_\_\_

#### **Candle**

Draw pictures to describe what you think would happen if heat is **removed** from this candle and it gets cold.

After 2 minutes

After 5 minutes

Describe what will happen to the candle if heat is removed.