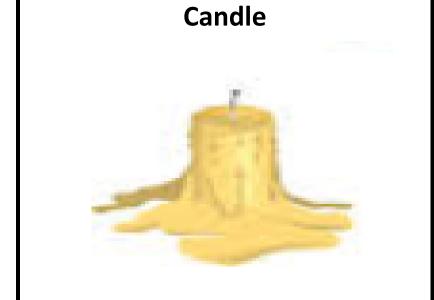

#### **Candle**

Draw pictures to describe what you think would happen if heat is **removed** from this candle and it gets cold.

After 2 minutes

After 5 minutes

Describe what will happen to the candle if heat is removed.

I think that if heat is **removed** to the candle \_\_\_\_\_\_