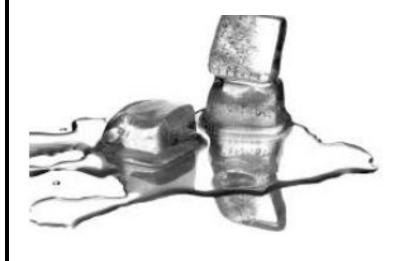

ain why you put the picture in that order.

### Place the pictures in order of **decreasing** sound.











Explain why you put the picture in that order.

\_\_\_\_\_

Place the pictures in order of **increasing** sound.











Explain why you put the picture in that order.

### Increasing and decreasing sound cutouts.



Use the heating and cooling cards to sort the different items based on how the matter would change if the items were heated.

1

2

3

Use the heating and cooling cards to sort the different items based on how the matter would change if the heat was removed and the items were cooled.

2

3

#### Chocolate



**Chocolate** 



Chocolate



#### **Ice Cream**



**Ice Cream** 



**Ice Cream** 



### **Butter** Heating and Cooling **Butter Butter**











Ice



Water



#### **Marshmallows**



**Marshmallows** 



**Marshmallows** 



#### **Chocolate Mania**



Draw pictures to describe what you think would happen if heat is added to this chocolate bar.



Describe what will happen to the chocolate if heat is added.

I think that if heat is added to the chocolate \_\_\_\_\_\_

#### Ice



Draw pictures to describe what you think would happen if heat is added to the ice.



After 5 minutes

After 2 minutes

Describe what will happen to the ice if heat is added.

I think that if heat is **added** to the ice\_\_\_\_\_

#### **Candle**



Draw pictures to describe what you think would happen if heat is added to this candle.



After 2 minutes

After 5 minutes

Describe what will happen to the candle if heat is **added**.

I think that if heat is