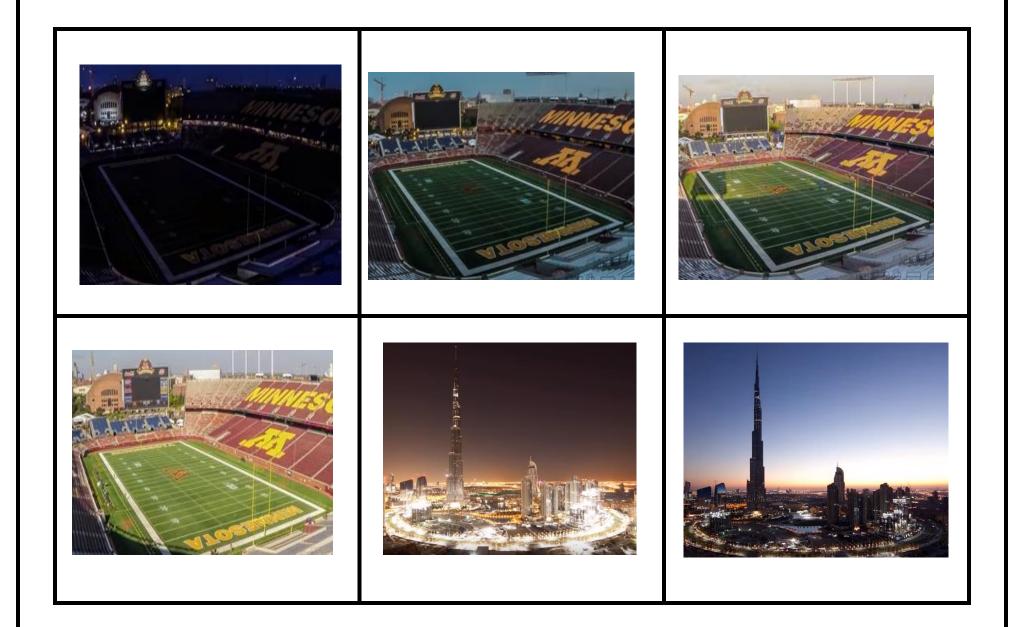

Look at the pictures. Put the pictures in order of <u>decreasing</u> light.

Look at the pictures. Put the pictures in order of <a href="mailto:increasing">increasing</a> light.