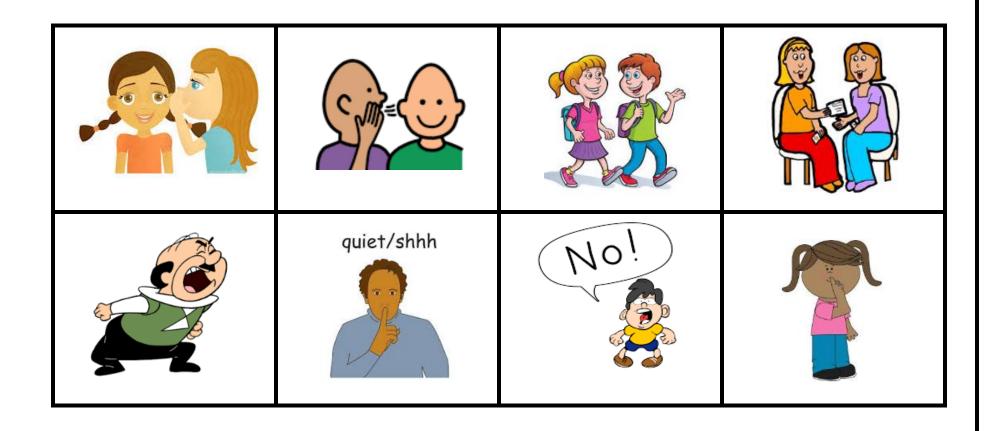

### Place the pictures in order of *increasing* sound.

Explain why you put the picture in that order.

### Place the pictures in order of **decreasing** sound.

Explain why you put the picture in that order.

### Place the pictures in order of **decreasing** sound.

Explain why you put the picture in that order.

\_\_\_\_\_

Place the pictures in order of **increasing** sound.

Explain why you put the picture in that order.