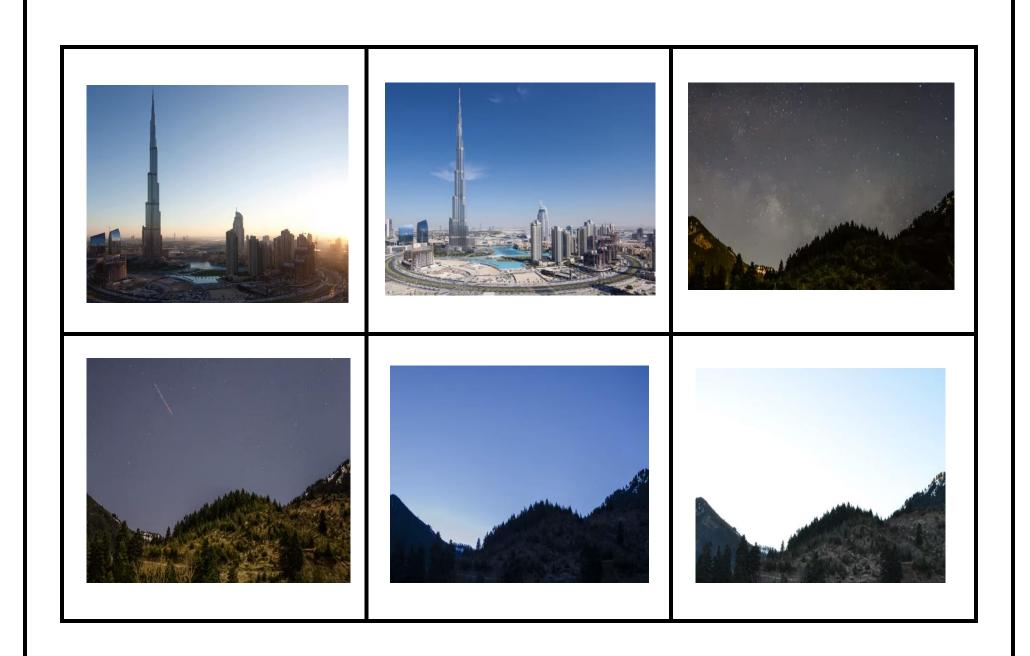

Look at the pictures. Put the pictures in order of <u>decreasing</u> light.

Look at the pictures. Put the pictures in order of <a href="mailto:increasing">increasing</a> light.