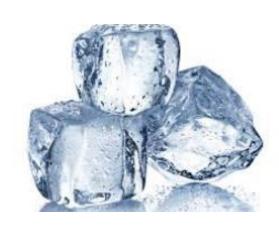

#### Ice

Draw pictures to describe what you think would happen if heat is added to the ice.

After 5 minutes

After 2 minutes

Describe what will happen to the ice if heat is added.

I think that if heat is **added** to the ice\_\_\_\_\_

#### Ice

Draw pictures to describe what you think would happen if heat is **removed** from this ice and it gets cold.

After 5 minutes

After 2 minutes

Describe what will happen to the ice if heat is **removed**.