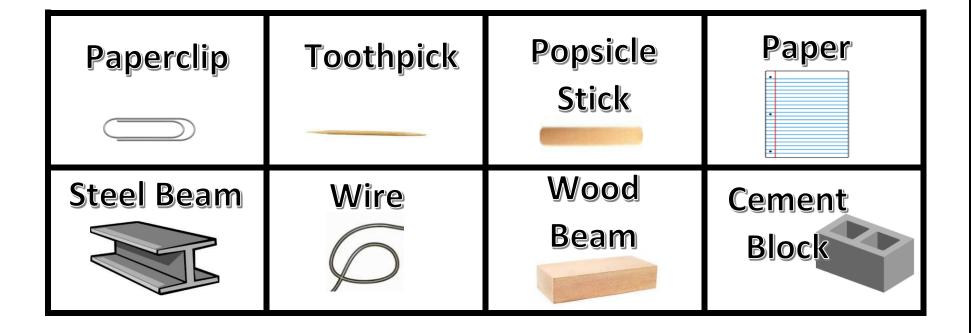

Cut outs for activities.

Draw a picture of how you would combine materials to build this house using any of the following materials.

Draw a picture of how you would combine materials to build this house using any of the following materials.

Draw a picture of how you would combine materials to build this house using any of the following materials.