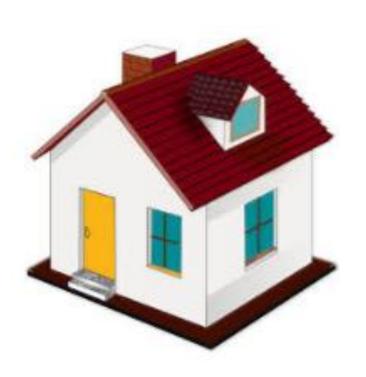

Cut outs for activities.

Draw a picture of how you would combine materials to build this house using any of the following materials.

Draw a picture of how you would combine materials to build this house using any of the following materials.

Draw a picture of how you would combine materials to build this house using any of the following materials.