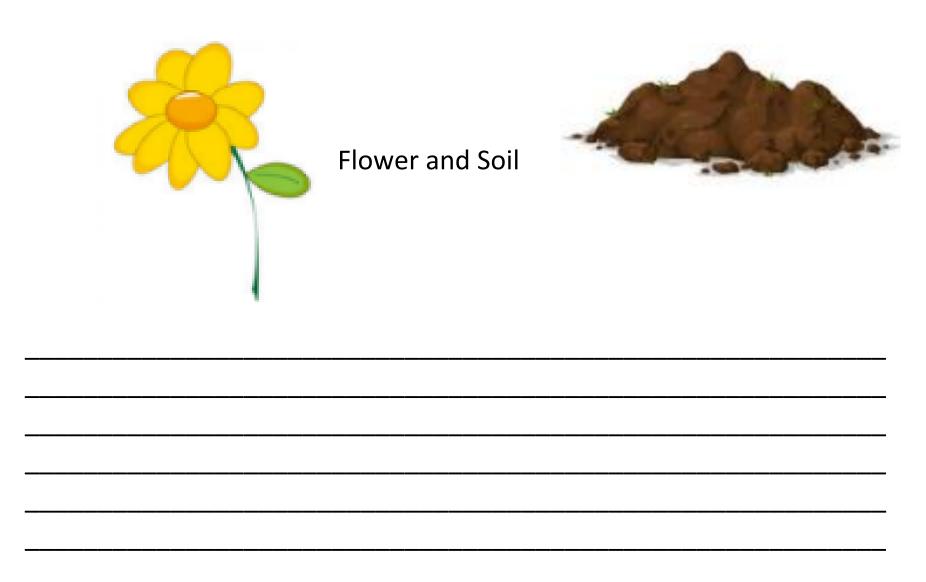

Look at the picture of the bird below. Explain how the living thing need the Non-living things to survive.

Look at the picture of the flower below.

Explain how the living thing need the

Non-living things to survive.