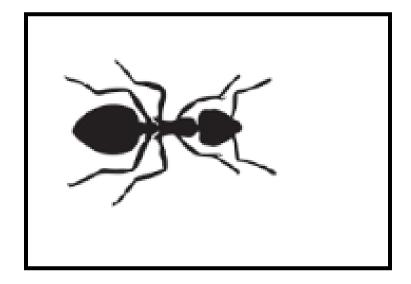

Look at the picture of the humans below. Explain how the living thing need the Non-living things to survive.

Look at the picture of the ant below.

Explain how the living thing need the

Non-living things to survive.