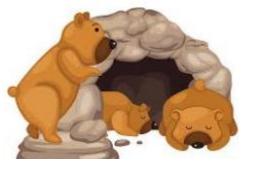

Living cow needs the living grass for energy.

The non-living water provides nutrients to the living things.

The nonliving rock is a shelter for the bears.

Look at the picture of the bear below.

Explain how the living thing need the

Non-living things to survive.

Look at the picture of the puppy below.

Explain how the living thing need the

Non-living things to survive.