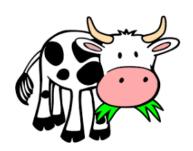

Living cow needs the living grass for energy.

The non-living water provides nutrients to the living things.

The nonliving rock is a shelter for the bears.