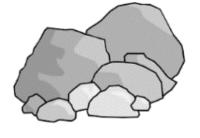

Living cow needs the living grass for energy.

The non-living water provides nutrients to the living things.

The nonliving rock is a shelter for the bears.

#### Rock

- Does the thing breathe? □ NO
- Does it need or eat food? □ YES □ NO
- Does it need shelter? □ YES □ NO
- Does it drink water for □ YES □ NO nutrients?

Did you check any of the **no** boxes? If so the object is non-living. Did you check all of the **yes** boxes? If so the object is living.