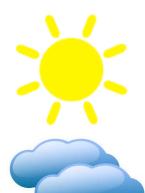

Look at the picture of the bird below. Explain how the living thing need the Non-living things to survive.

Look at the picture of the flower below.

Explain how the living thing need the

Non-living things to survive.