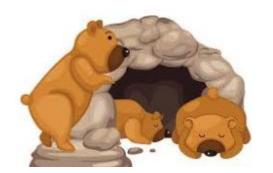

Living cow needs the living grass for energy.

The non-living water provides nutrients to the living things.

The nonliving rock is a shelter for the bears.

Look at the picture of the bear below.

Explain how the living thing need the

Non-living things to survive.

Look at the picture of the puppy below.

Explain how the living thing need the

Non-living things to survive.