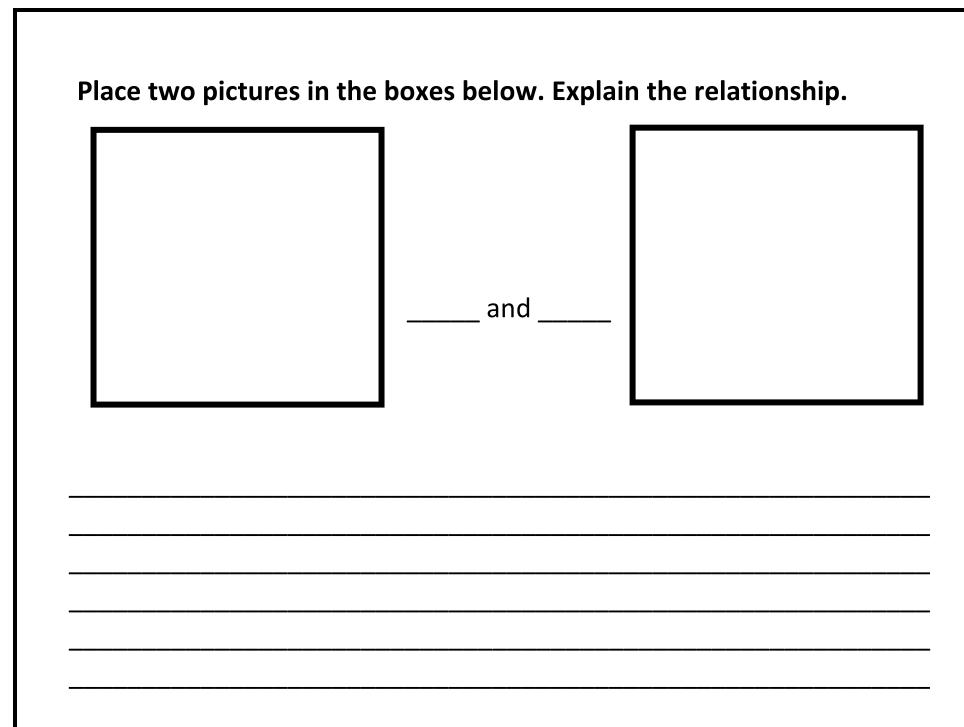

gs to survive.













Look at the picture of the humans below. Explain how the living thing need the Non-living things to survive.











Look at the picture of the ant below.

Explain how the living thing need the

Non-living things to survive.













Look at the picture of the bear below.

Explain how the living thing need the

Non-living things to survive.













Look at the picture of the puppy below.

Explain how the living thing need the

Non-living things to survive.













Look at the picture of the bird below. Explain how the living thing need the Non-living things to survive.













Look at the picture of the flower below.

Explain how the living thing need the

Non-living things to survive.



















Dog and Water





Bird and Tree