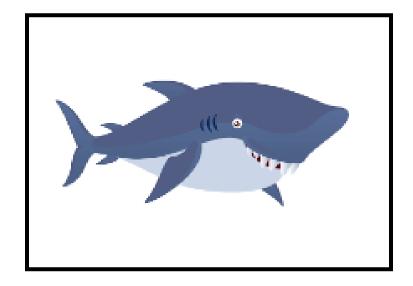

Look at the picture of the baby below. Explain how the living thing need the Non-living things to survive.

Look at the picture of the shark below.

Explain how the living thing need the

Non-living things to survive.