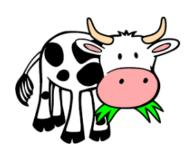

Living cow needs the living grass for energy.

The non-living water provides nutrients to the living things.

The nonliving rock is a shelter for the bears.