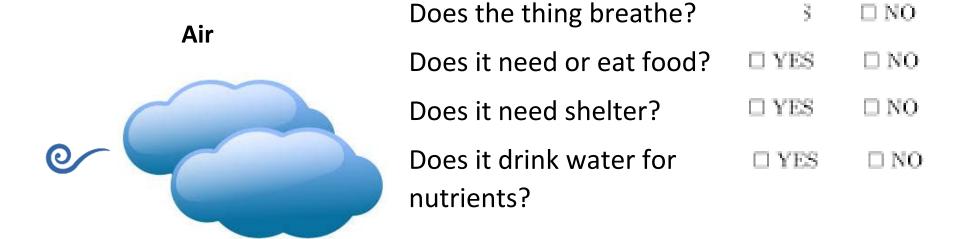

| Does the thing breathe?   | 3                         | $\square$ NO |
|---------------------------|---------------------------|--------------|
| Does it need or eat food? | $\square \; \mathrm{YES}$ | $\square$ NO |
| Does it need shelter?     | $\square \ \mathrm{YES}$  | □ NO         |
| Does it drink water for   | $\square \; \mathrm{YES}$ | □ NO         |
| nutrients?                |                           |              |

Did you check any of the **no** boxes? If so the object is non-living. Did you check all of the **yes** boxes? If so the object is living.

| Does the thing breathe?   | 3                          | $\square$ NO |
|---------------------------|----------------------------|--------------|
| Does it need or eat food? | $\square \ \mathrm{YES}$   | $\square$ NO |
| Does it need shelter?     | $\square$ YES              | $\square$ NO |
| Does it drink water for   | $\ \square \ \mathrm{YES}$ | $\square$ NC |
| nutrients?                |                            |              |