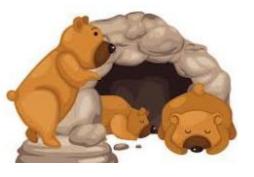

Living cow needs the living grass for energy.

The non-living water provides nutrients to the living things.

The nonliving rock is a shelter for the bears.

Look at the picture of the bear below.

Explain how the living thing need the

Non-living things to survive.

Look at the picture of the puppy below.

Explain how the living thing need the

Non-living things to survive.