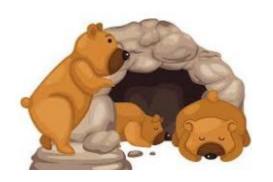

Living cow needs the living grass for energy.

The non-living water provides nutrients to the living things.

The nonliving rock is a shelter for the bears.

Look at the picture of the bear below.

Explain how the living thing need the

Non-living things to survive.

Look at the picture of the puppy below.

Explain how the living thing need the

Non-living things to survive.