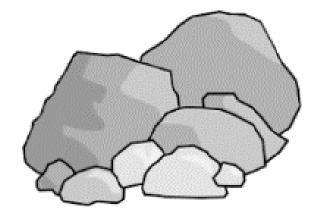

Living cow needs the living grass for energy.

The non-living water provides nutrients to the living things.

The nonliving rock is a shelter for the bears.