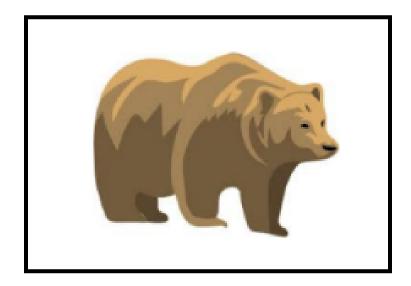

Look at the picture of the bear below.

Explain how the living thing need the

Non-living things to survive.

Look at the picture of the puppy below.

Explain how the living thing need the

Non-living things to survive.