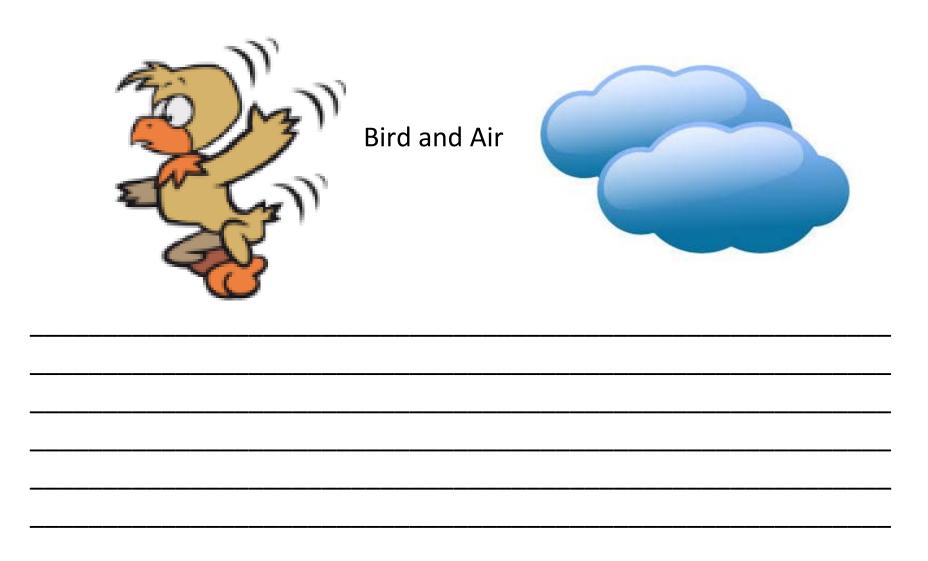

Look at the picture of the bird below. Explain how the living thing need the Non-living things to survive.

Look at the picture of the flower below.

Explain how the living thing need the

Non-living things to survive.