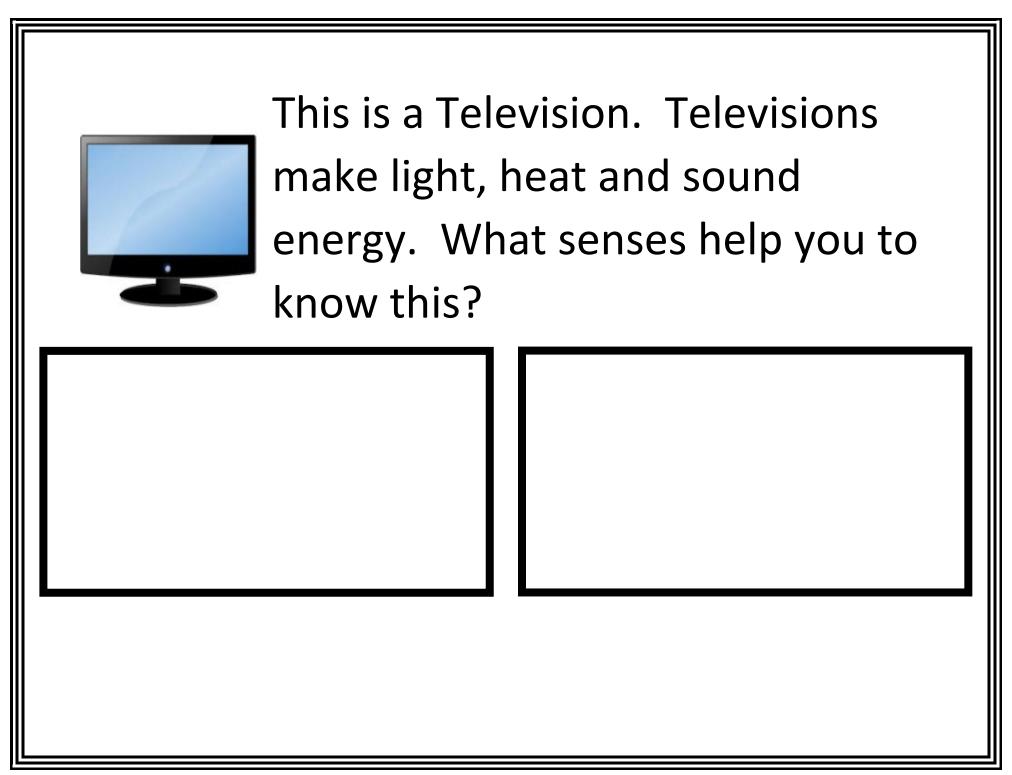

### **Heat Energy**

Draw things in the classroom that make heat.

# Sound Energy

Draw things in the classroom that make sound.

## Light Energy

Draw things in the classroom that make light.

Use your ears to hear. What do you hear making sound energy?

Use your eyes to see. What do you see making light energy?