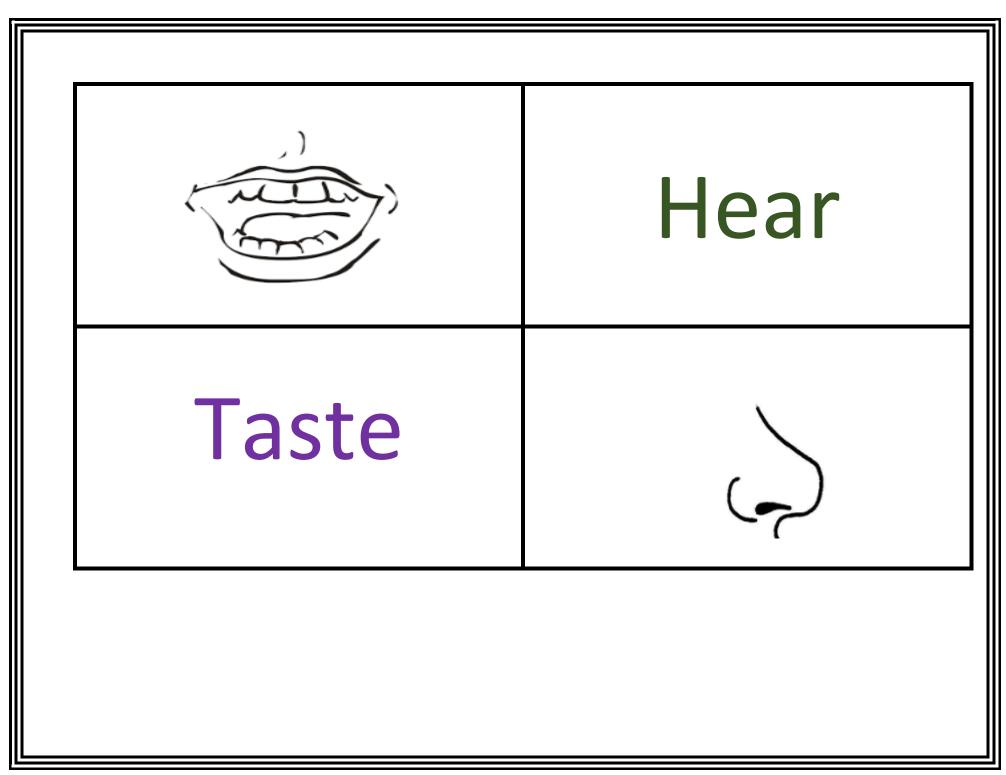

Match the sense to the body part. See

Smell Match the sense to the body part. Touch

This is a fire. Fire is hot. What senses are not safe for fire?

\_\_\_\_ is not safe because

\_\_\_\_\_