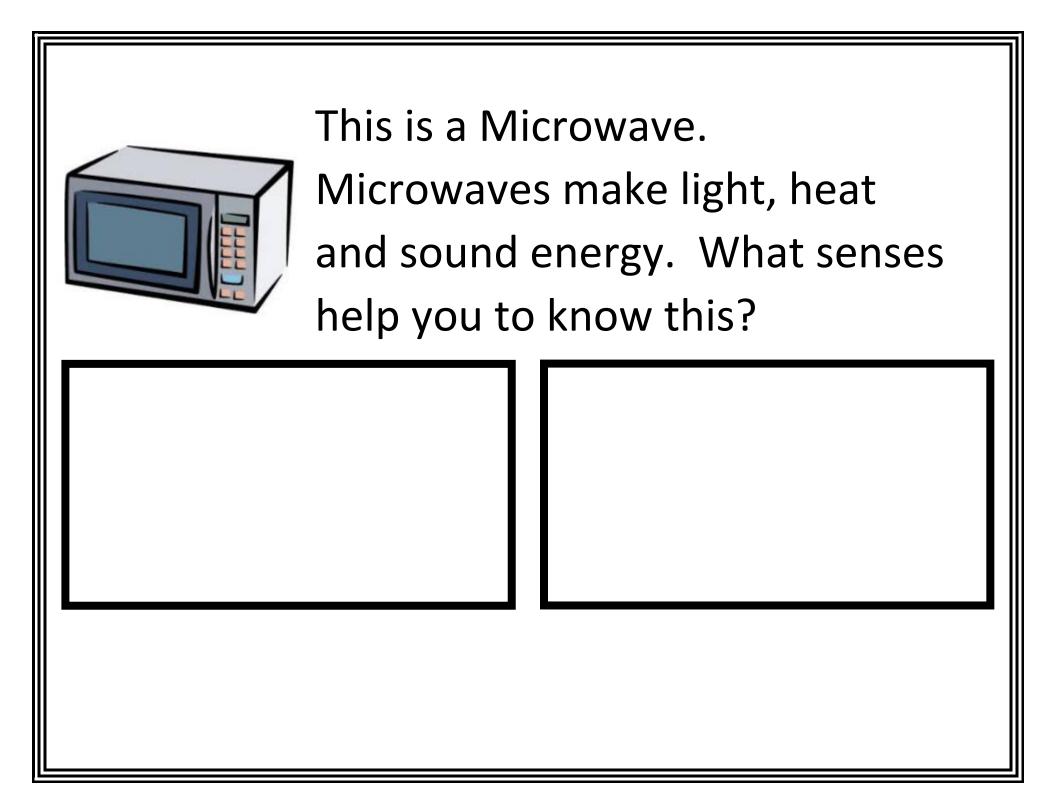

### **Heat Energy**

Draw things in the classroom that make heat.

# Sound Energy

Draw things in the classroom that make sound.

## Light Energy

Draw things in the classroom that make light.

Use your ears to hear. What do you hear making sound energy?

Use your eyes to see. What do you see making light energy?