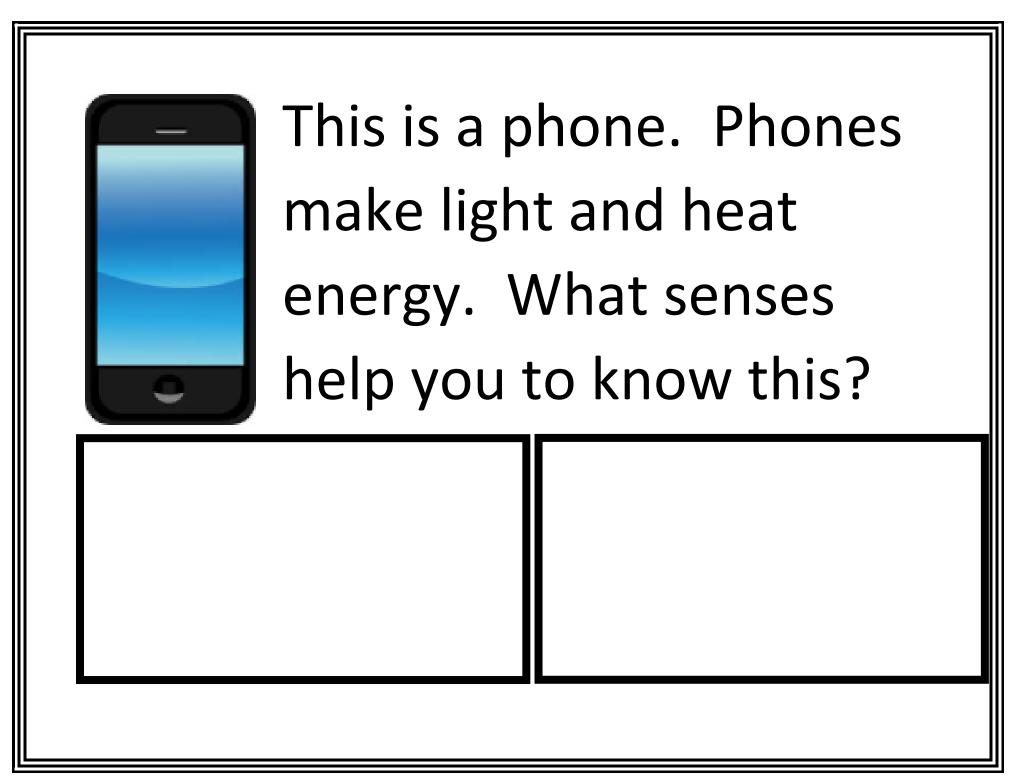

### **Heat Energy**

Draw things in the classroom that make heat.

# Sound Energy

Draw things in the classroom that make sound.

## Light Energy

Draw things in the classroom that make light.

Use your ears to hear. What do you hear making sound energy?

Use your eyes to see. What do you see making light energy?