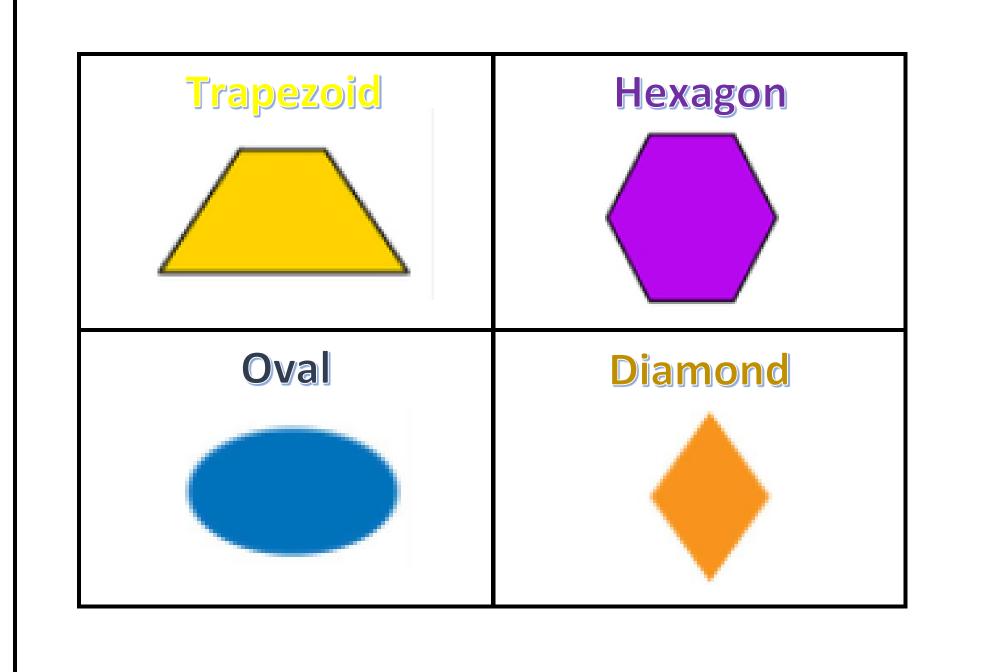

## **Classify Size**











## **Classifying Weight**

Heavier

Lighter







Find a **YELLOW and GREEN** object.

Find a **RED and BROWN** object.

Find a **BLUE and GRAY** object.

Find a **RED and GRAY** object.

| Copyright Accelerating Success 2018 |  |  |  |  |
|-------------------------------------|--|--|--|--|

How many colors can you find in one picture?

| the colo | or | The | ls |
|----------|----|-----|----|

2. I found the color \_\_\_\_\_\_. The \_\_\_\_\_\_ Is \_\_\_\_\_\_.

3. I found the color \_\_\_\_\_\_. The \_\_\_\_\_\_ Is \_\_\_\_\_\_.

Copyright Accelerating Success 2018

1. I found

## **Classifying Texture**

Smooth

Rough