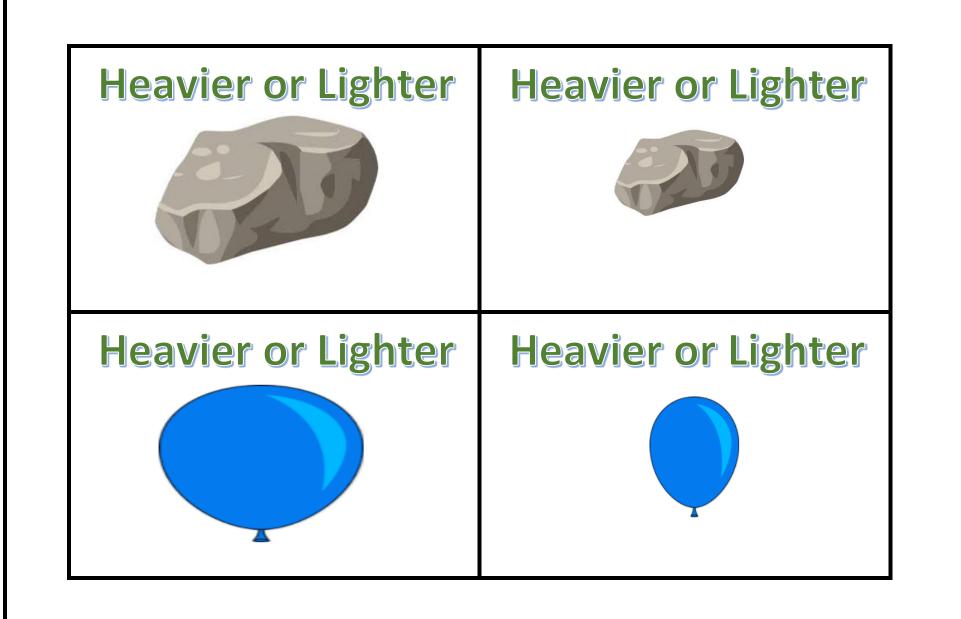

## **Classifying Weight**

Heavier

Lighter

Find a **YELLOW and GREEN** object.

Find a **RED and BROWN** object.

Find a **BLUE and GRAY** object.

Find a **RED and GRAY** object.

| Copyright Accelerating Success 2018 |  |  |  |  |
|-------------------------------------|--|--|--|--|