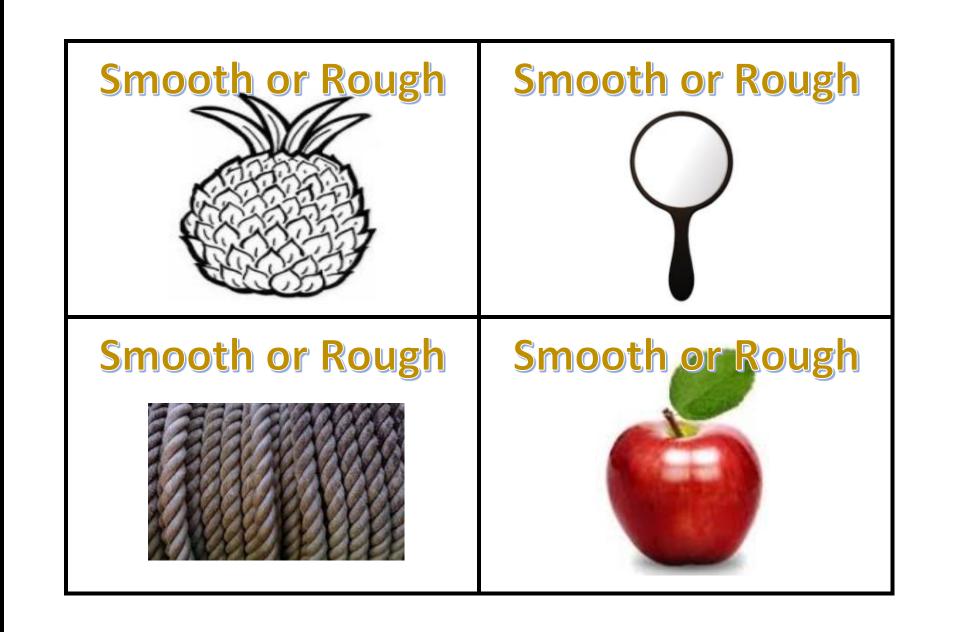

## **Classify Size**











## **Classifying Weight**

Heavier

Lighter







Find a **YELLOW and GREEN** object.

Find a **RED and BROWN** object.

Find a **BLUE and GRAY** object.

Find a **RED and GRAY** object.

| Copyright Accelerating Success 2018 |  |  |  |  |
|-------------------------------------|--|--|--|--|

How many colors can you find in one picture?

| the colo | or | The | ls |
|----------|----|-----|----|

2. I found the color \_\_\_\_\_\_. The \_\_\_\_\_\_ Is \_\_\_\_\_\_.

3. I found the color \_\_\_\_\_\_. The \_\_\_\_\_\_ Is \_\_\_\_\_\_.

Copyright Accelerating Success 2018

1. I found

## **Classifying Texture**

Smooth

Rough