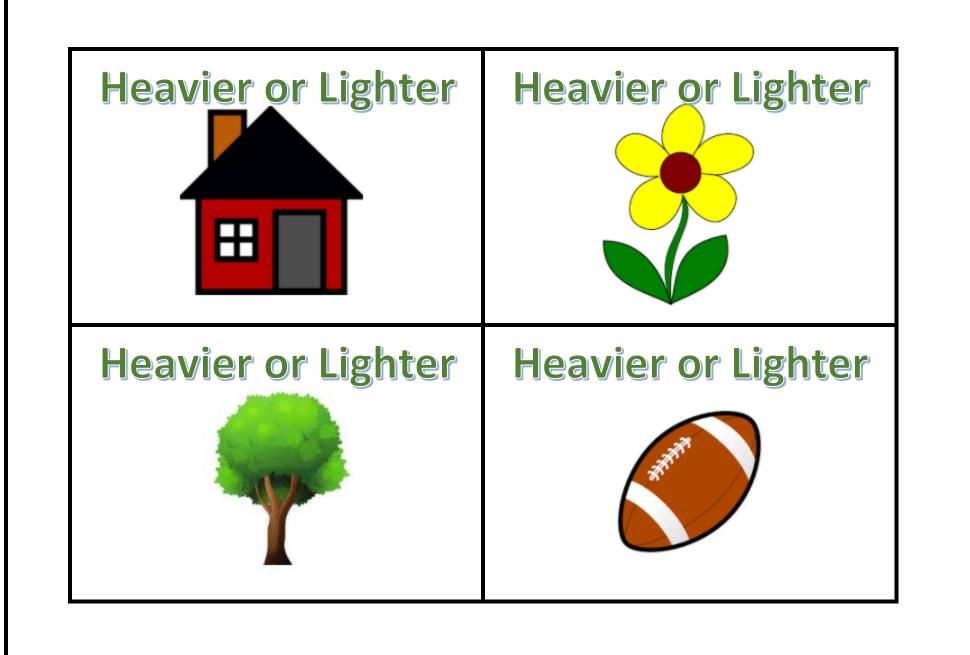

## **Classifying Weight**

Heavier

Lighter

Find a **YELLOW and GREEN** object.

Find a **RED and BROWN** object.

Find a **BLUE and GRAY** object.

Find a **RED and GRAY** object.

| Copyright Accelerating Success 2018 |  |  |  |  |
|-------------------------------------|--|--|--|--|