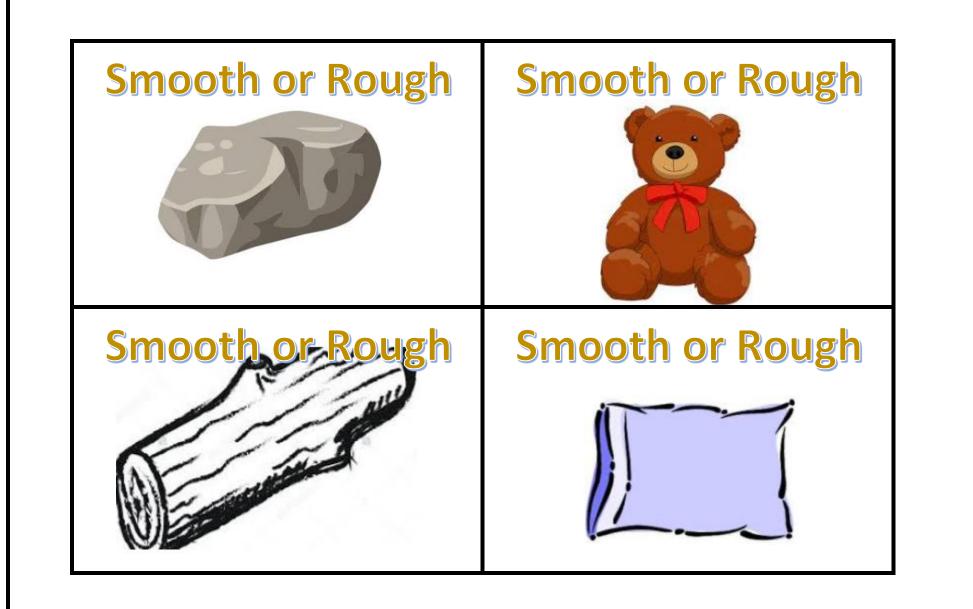

## **Classify Size**











## **Classifying Weight**

Heavier

Lighter







Find a **YELLOW and GREEN** object.

Find a **RED and BROWN** object.

Find a **BLUE and GRAY** object.

Find a **RED and GRAY** object.

| Copyright Accelerating Success 2018 |  |  |  |  |
|-------------------------------------|--|--|--|--|

How many colors can you find in one picture?

| the colo | or | The | ls |
|----------|----|-----|----|

2. I found the color \_\_\_\_\_\_. The \_\_\_\_\_\_ Is \_\_\_\_\_\_.

3. I found the color \_\_\_\_\_\_. The \_\_\_\_\_\_ Is \_\_\_\_\_\_.

Copyright Accelerating Success 2018

1. I found

## **Classifying Texture**

Smooth

Rough