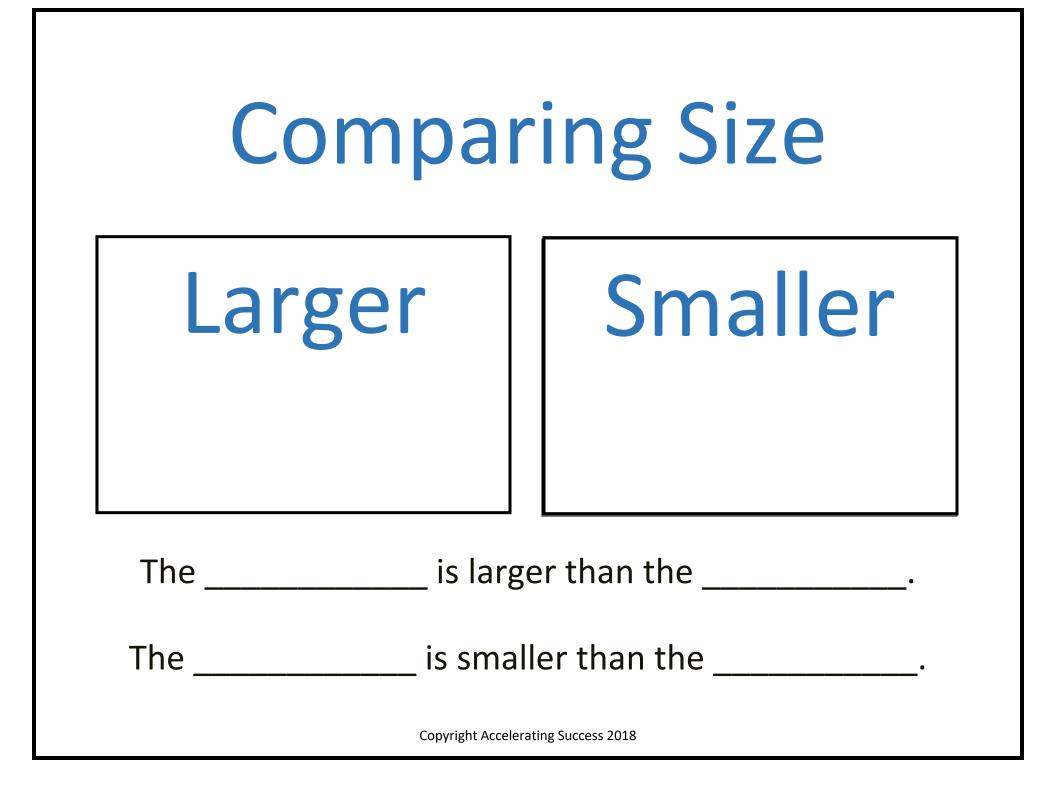

## **Classify Size**











## **Classifying Weight**

Heavier

Lighter







Find a **YELLOW and GREEN** object.

Find a **RED and BROWN** object.

Find a **BLUE and GRAY** object.

Find a **RED and GRAY** object.

| Copyright Accelerating Success 2018 |  |  |  |  |
|-------------------------------------|--|--|--|--|

How many colors can you find in one picture?

| the colo | or | The | ls |
|----------|----|-----|----|

2. I found the color \_\_\_\_\_\_. The \_\_\_\_\_\_ Is \_\_\_\_\_\_.

3. I found the color \_\_\_\_\_\_. The \_\_\_\_\_\_ Is \_\_\_\_\_\_.

Copyright Accelerating Success 2018

1. I found

## **Classifying Texture**

Smooth

Rough