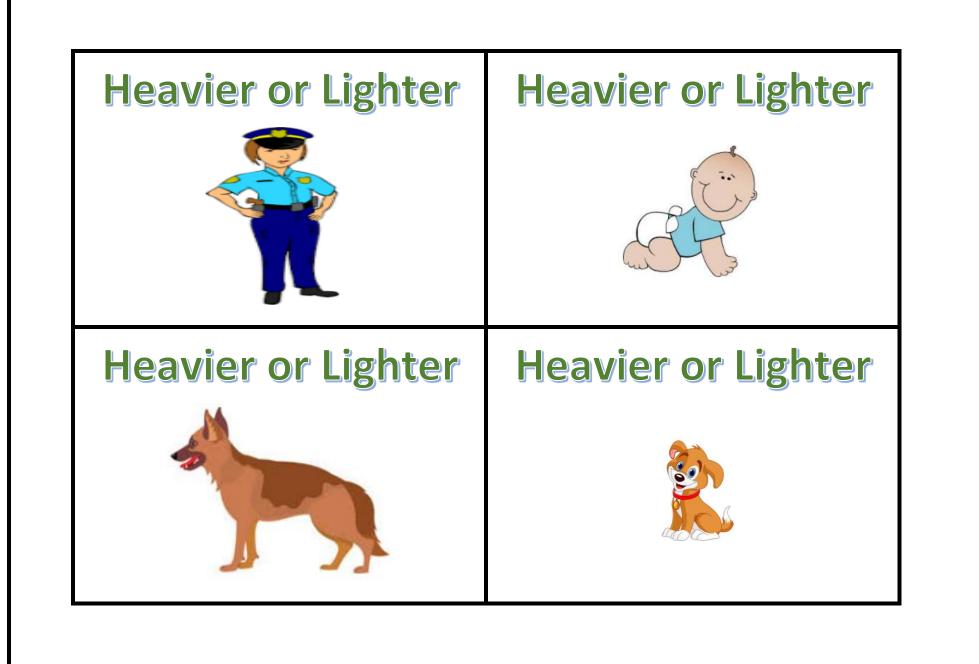

## **Classifying Weight**

Heavier

Lighter

Find a **YELLOW and GREEN** object.

Find a **RED and BROWN** object.

Find a **BLUE and GRAY** object.

Find a **RED and GRAY** object.

| Copyright Accelerating Success 2018 |  |  |  |  |
|-------------------------------------|--|--|--|--|