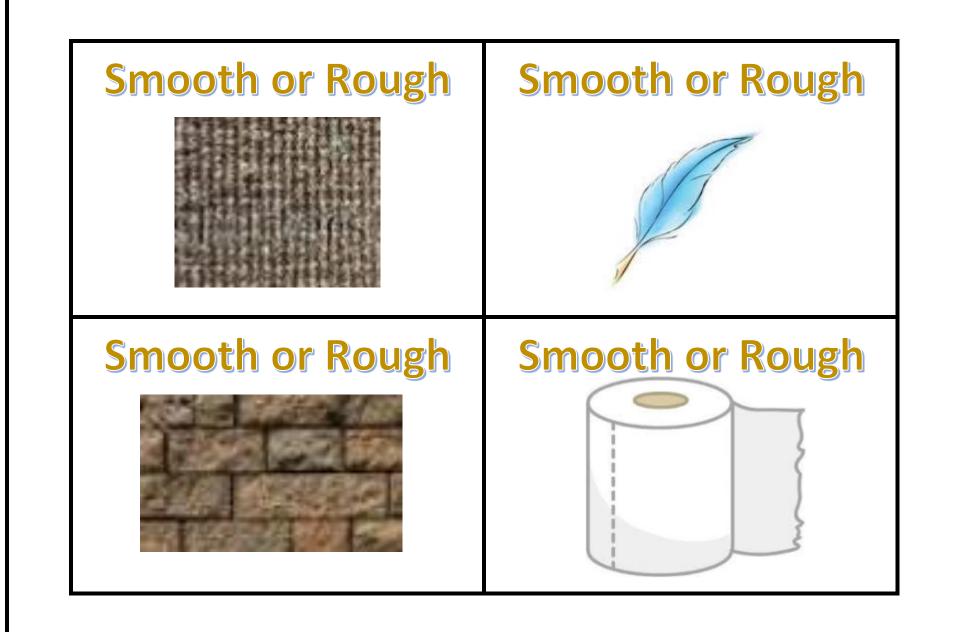

## **Classify Size**











## **Classifying Weight**

Heavier

Lighter







Find a **YELLOW and GREEN** object.

Find a **RED and BROWN** object.

Find a **BLUE and GRAY** object.

Find a **RED and GRAY** object.

| Copyright Accelerating Success 2018 |  |  |  |  |
|-------------------------------------|--|--|--|--|

How many colors can you find in one picture?

| the colo | or | The | ls |
|----------|----|-----|----|

2. I found the color \_\_\_\_\_\_. The \_\_\_\_\_\_ Is \_\_\_\_\_\_.

3. I found the color \_\_\_\_\_\_. The \_\_\_\_\_\_ Is \_\_\_\_\_\_.

Copyright Accelerating Success 2018

1. I found

## **Classifying Texture**

Smooth

Rough