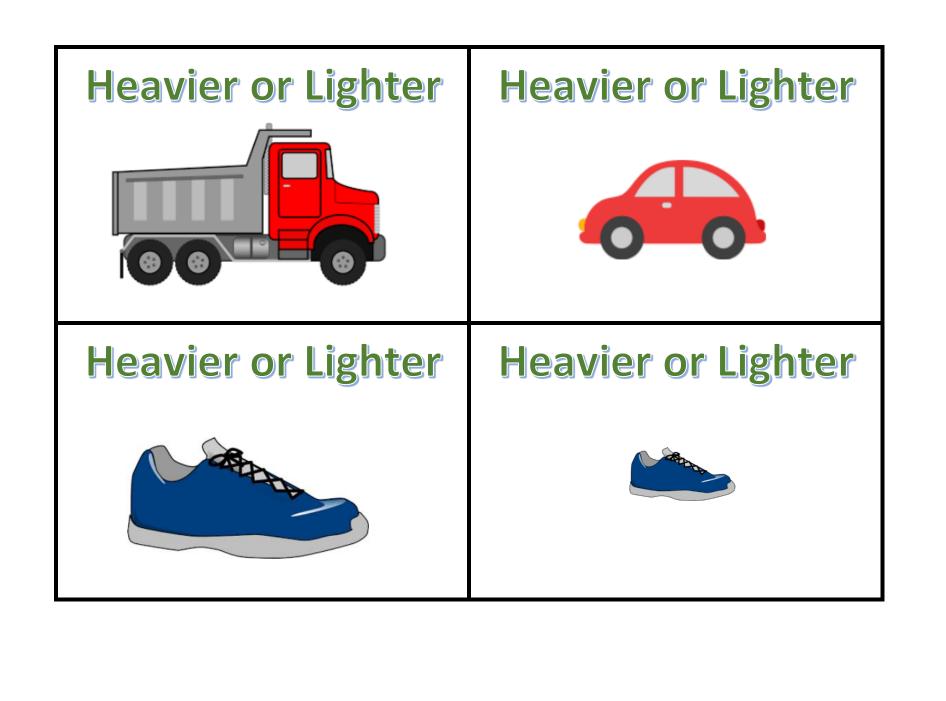

## **Classifying Weight**

Heavier

Lighter

Find a **YELLOW and GREEN** object.

Find a **RED and BROWN** object.

Find a **BLUE and GRAY** object.

Find a **RED and GRAY** object.

| Copyright Accelerating Success 2018 |  |  |  |  |
|-------------------------------------|--|--|--|--|