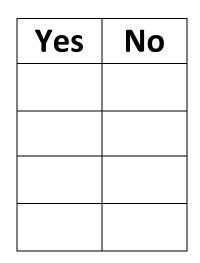

Place a picture below.

Does the thing breathe?

Does it need or eat food?

Does it need shelter?

Does it drink water for nutrients?

Did you check any of the **no** boxes? If so the object is non-living.

Did you check all of the **yes** boxes? If so the object is living.

Say: The I am \_\_\_\_\_\_ (living or non-living) because \_\_\_\_\_.

Place a picture below.

Does the thing breathe?

Does it need or eat food?

Does it need shelter?

Does it drink water for nutrients?

| Yes | No |
|-----|----|
|     |    |
|     |    |
|     |    |
|     |    |