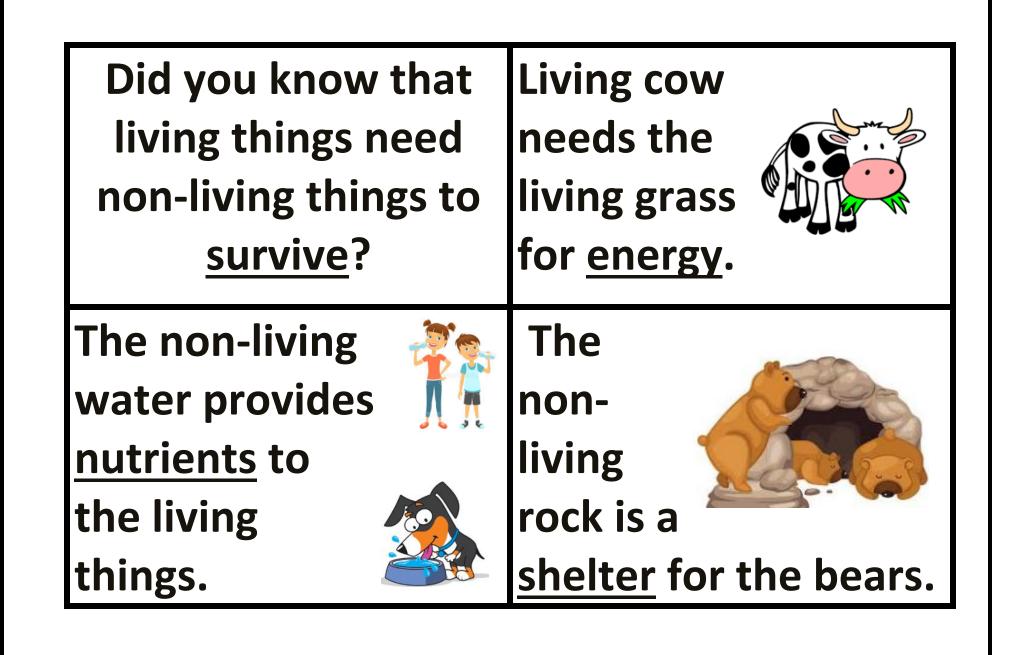

| Did you know that<br>living things have<br>basic needs? | Living<br>things<br>need to<br><u>breath</u> . | Take deep breath |
|---------------------------------------------------------|------------------------------------------------|------------------|
| <section-header><text></text></section-header>          | Living<br>things<br>need .                     |                  |

| Did you know that<br>living things have<br>basic needs? | Living Take deep breath things need to breath. |
|---------------------------------------------------------|------------------------------------------------|
| <section-header><text></text></section-header>          | Living things need shelter.                    |