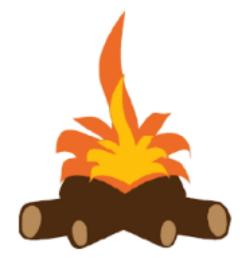

This is a fire. Fire is hot. What senses are not safe for fire?

\_\_\_\_ is not safe because

\_\_\_\_